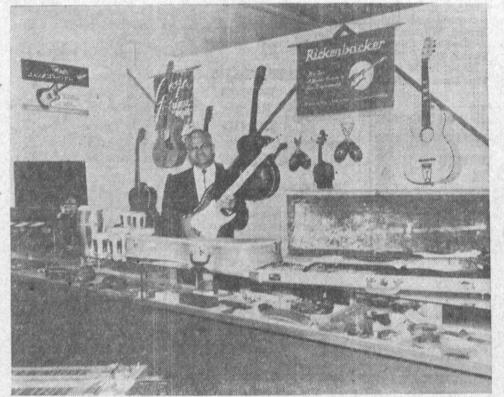

## MEL-O-DEE MUSIC CENTER

The music of the guitar has charmed listeners for centuries. Slim Edwards, owner of Mel-O-Dee Music Center, 21166 Western Ave., Torrance (new location), is the only instructor in classic finger-style guitar playing to be found in Southern California. Edwards has specialized in all types of guitar instruction, Spanish and steel, classic and modern. He was graduated from the University of Illinois, and has been in the Torrance area for 12 years. In addition to guitar instruction, he offers private lessons in accordion violin, piano and many other instruments. The Mel-O-Dee Music Center Band, composed of Edwards' students, has made many public appearances in this area, as well as at the conventions of the National Music Association. Their next appearance will be at Knott's Berry Farm on July 26 at 2 p. m. At Mel-O-Dee Music Center, musical instruments of all kinds can be purchased or traded. Visit the Mel-O-Dee Music Center at 21166 Western Ave., or call Edwards at FA 8-0915 or FA 8-1516.