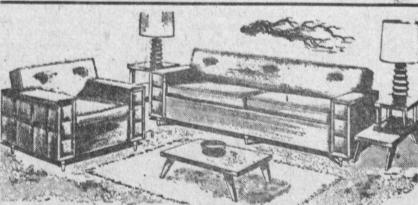

\$5.00 DOWN

DELIVERS

Custom Quality Living Room Outfit Includes modern sofa with reversible innerspring cushions - matching club (cringe chair with choice of color in newest Decor faurics - plus 2 plastic top step tables - plastic top coffee table with 2 beautiful lamps to complete the room of comfort and beauty.