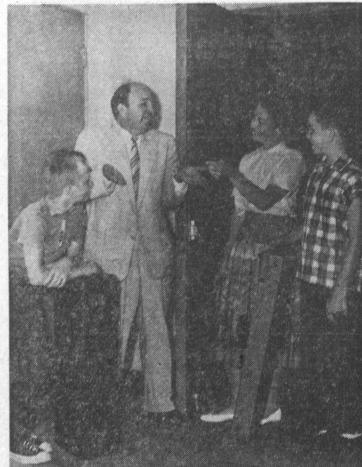

Helphand.

SHUT-OUTS—James Van Dyke, director of the Torrance Area Youth Band, tells Mrs. John Bauer, mother of one of his young musicians, that he is home-hunting for a rehearsal place for the band now that the Civic Auditorium has been sold. Tim Westergard, left, and Ronald Bauer are two of the musicians who will have to find a new place to play within the next 90 days.