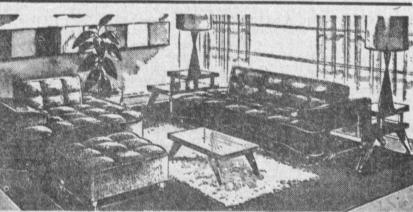

LIVING ROOM OUTFIT superbly designed eustom quality bed divan — no mere words can describe the style, beauty or handsomely tailored living room set that now can be yours — includes full size bed divan with matching lounge chair — 2 modern step-end tables — matching coffee table plus 2 smart lamps with shades - RAND'S SPE-CIAL OFFER!