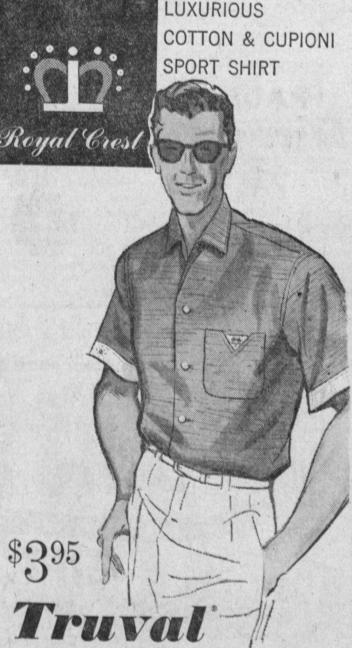

The contrast pocket insert and cuff are highlighted with colorful embroidery. Craft-tailored by Truval and completely washable. Select yours today from a wide variety of exciting new colors.

WASH AND WEAR COTTON