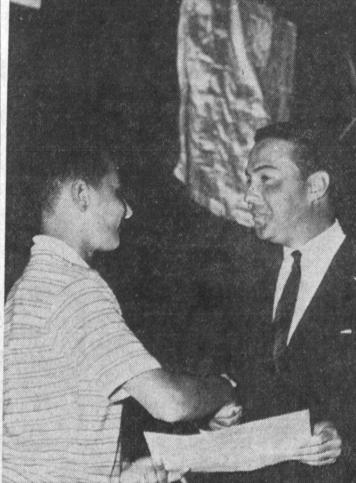

SHAG RUGS . . . I SPREAD FREE WITH 10-LB. WASH

DRY CLEANING . . . SHIRTS

MODEL UN HEARS DIPLOMAT—South High School students who are taking part in the Model United Nationals sessions in the schol gymnasium Thursday heard a real diplomat—Semih Akbil, first secretary of the Turkish Embassy in Washington and alternate delegate to the United Nations. Here, Alan Sims, secretary-general of the model assembly, presents a citation to

**Turkish Diplomat Attends Model** 

World problems got earnest; Their model sessions had a consideration from South High note of authenticity added Thurs-School sophomores, who have day as Semih Okbil, first secrebeen participating in model Unit- tary of the Turkish Embassy in ed Nations sessions recently as Washington and alternate delepart of their social studies pro- gate to the United Nations, ad-

# **UN Session at South High School**

dressed the students.

students for their interest in current events and gave them some background on world affairs from his nation's point of view. After his talk, the model United Nations' secretary-general, Alan Sims, presented Akbil with a ci-