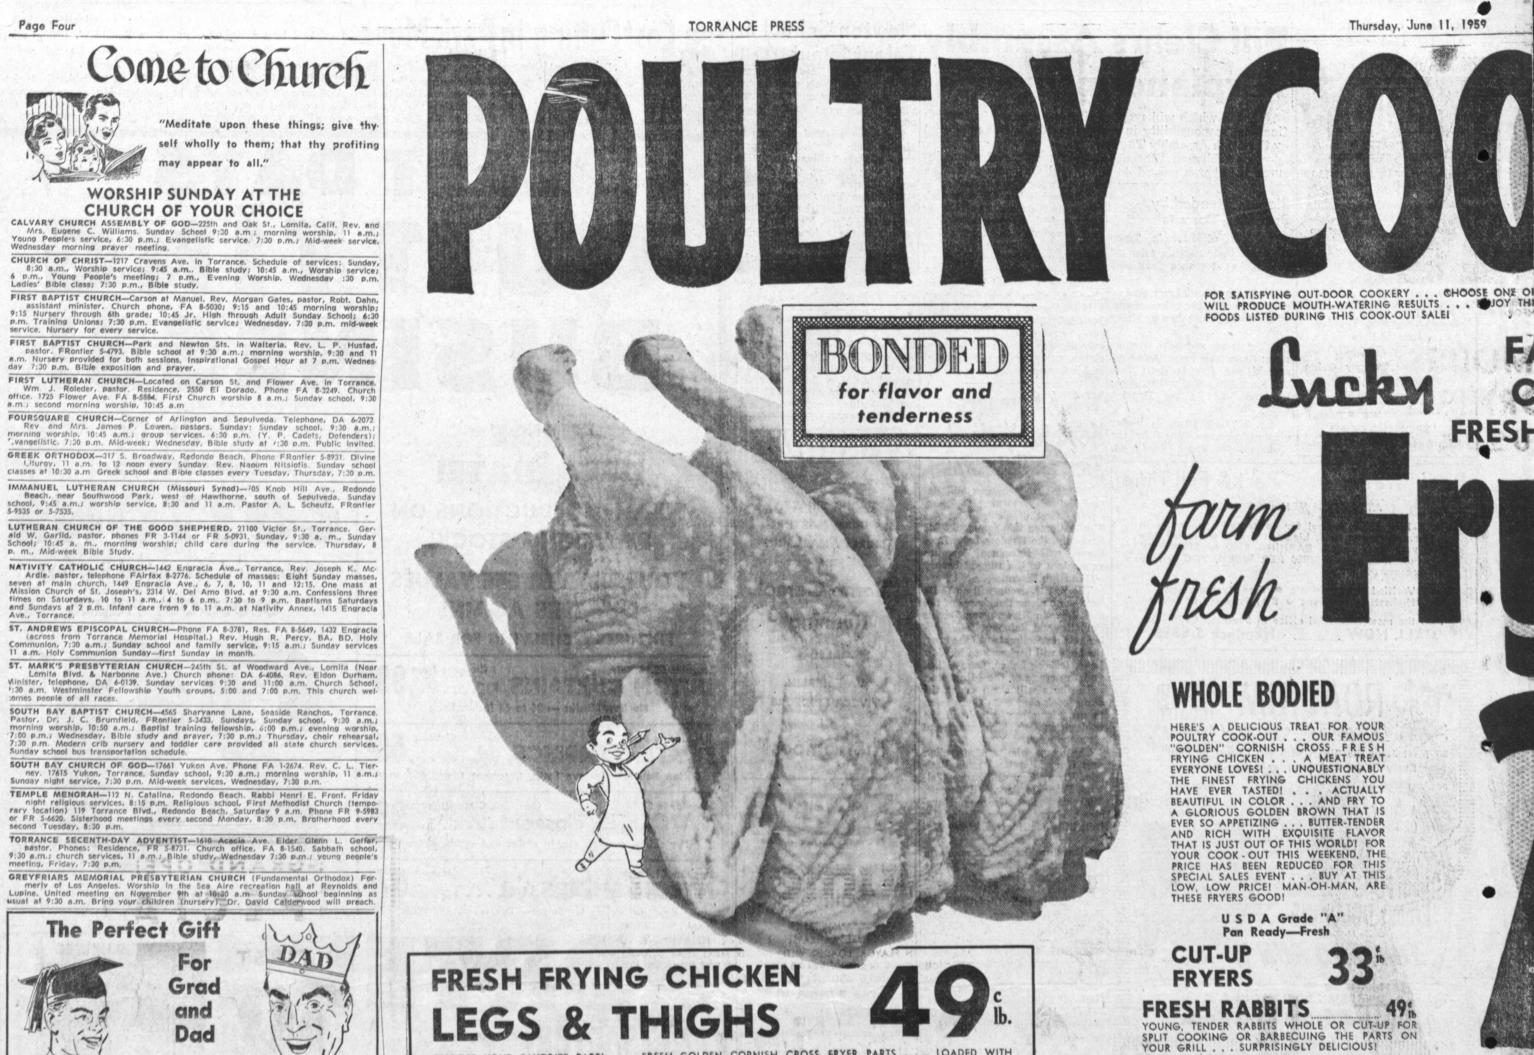

LOMITA-HARBOR CITY

FRESH

THE SHAVER THAT

**The Perfect Gift** 

people of all races

second Tuesday, 8:30 p.m.

CHOOSE YOUR FAVORITE PARTI . . . FRESH GOLDEN CORNISH CROSS FRYER PARTS . . . LOADED WITH MORE TENDER, DELICIOUS MEATI . . . MARVELOUS FOR BARBECUING OR FRYING! . . . YOU CAN GET ENOUGH OF EACH PART FOR EVERYONE AT THIS LOW PRICE!