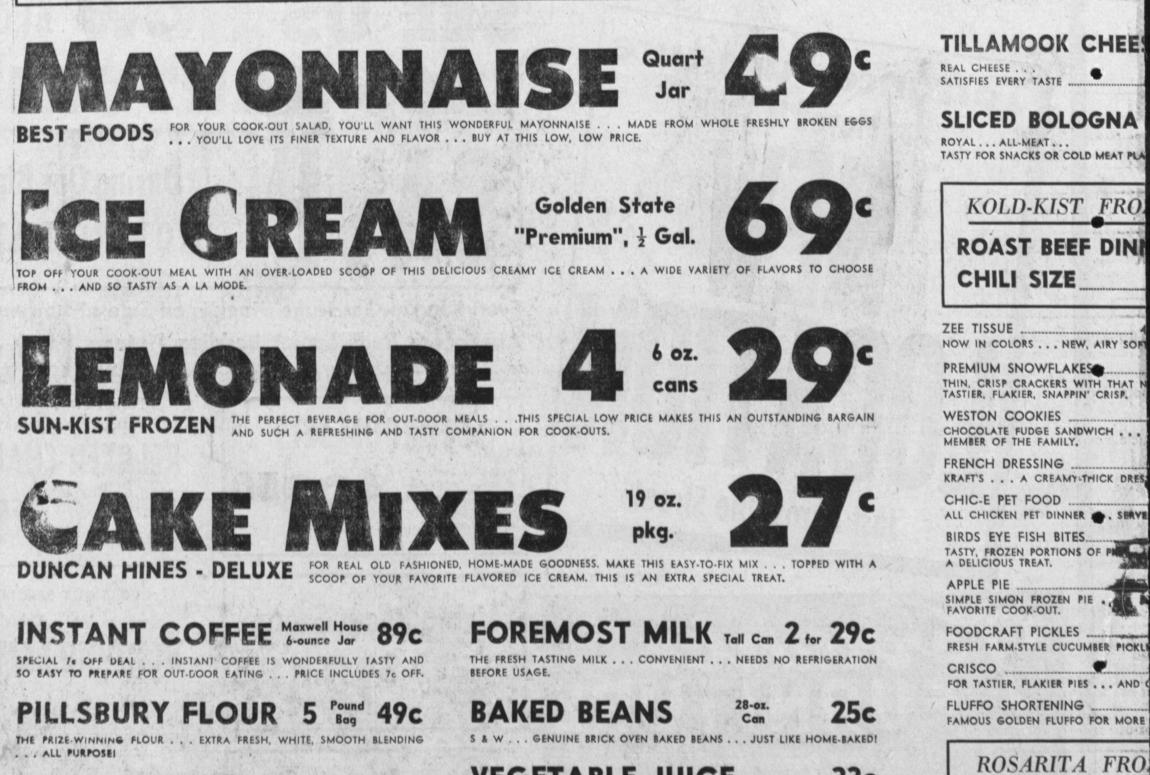

ORRANCE

**VEGETABLE JUICE** 33c

5 & W BLENDED JUICE ... LIVELIER FLAVOR THAN TOMATO JUICE ... LOW IN CALORIES.

PRICES EFFECTIVE THURSDAY, FRIDAY AND SATURDAY . . . JUNE 11, 12, 13

aw & Torrance