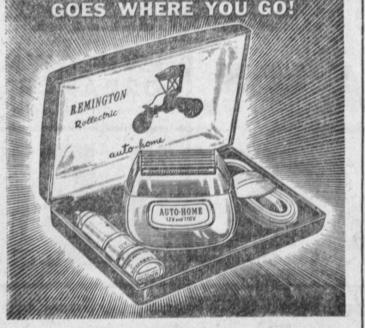

## HE'LL BE PROUD TO OWN A REMINGTON ROLLECTRIC

OKTAXE ON 

Dual-volt convenience - Man-sized head-more Exclusive Roller Auto-Home Rollectric gives smoother, more com-fortable shaves in cars, boats, planes, and trains, as well as at home. **Dual-voit conventence** live shaving area than any other. Remington's 6 diamond-honed cut-ters give faster, longer-lasting shaves. **Dual-voit conventence Combs** roll skin down, comb whiskers up to reach Hidden Beard-whisker bases below ordinary shaving level.

In 12/110V, and 6/110V combinations. No switch or extra cord needed. AC-DC. Over 40% more men now buy Remington than the second ranking electric shaver

55%

ROYAL PUDDING Reg. 3 for Z5C PUDDING AND ME MILLING . . . FOR YOUR FAYORITE PUDDINGS AND PIES