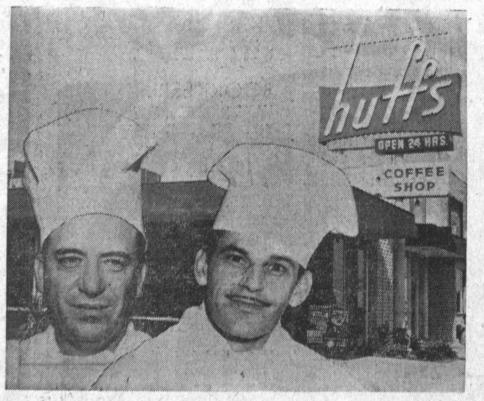

## ILLUSTRATED BUSINESS INDEX

**HUFF'S** 

Epicureans who discriminate in their choice of sea food are sure to find exactly what

they seek at Huff's, where the culinary achievements of Co-Chefs Frank Lobel and

Fred Fortado and the managerial "know how" of Bob Mason happily blend to pro-

vide an ideal working arrangement. Since this popular, around-the-clock eating estab-

lishment was opened in November, 1956, it has gained consistently in patronage and

service. Today a staff of 24 caters to the needs of a wide variety of appetites. All

are proud of the Eastern Choice steaks offered at Huff's, char-broiled, of course,

and delicious! Huff's features shrimp, scallops and halitbut in the sea food line.

There is a very satisfying breakfast, lunch and dinner menu, plus continuous foun-

tain service in a delightful air-conditioned atmosphere. Located at 2125 Torrance

Blyd., at one of the busiest corners in Torrance, this energetic business organization

strives constantly to give patrons the best of quality of food and service.