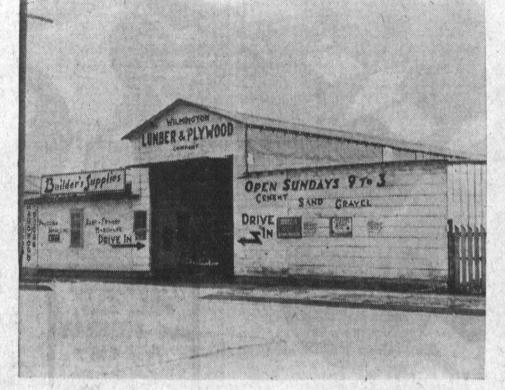

## WILMINGTON LUMBER & PLYWOOD CO.

Building or remodeling can easily become more expensive than we plant. This is especially true for the homeowner who plans to do all or part of the building himself. Any saving will help keep the cost within the budget. Each and every week-end Wilmington Lumber and Plywood Company, 645 North Lagoon, Wilmington, offers special prices on many materials and supplies needed by homeowners, do-it-yourselfers, small contractors and builders. At Wilmington Lumber and Plywood Co. are found a fine selection of building materials. George Wehrly and Art Rough, owners, have carefully stocked all of the materials and supplies needed to fulfill any need which small contractors and homeowners may have. They carry lumber, plywood, hardwood paneling, marine plywood, finished lumber, moulding, roofing materials, cash and doors, windows, screens and builder's hardware. Delivery within 10 miles is free. Their hours on Sundays are from 9 a. m. to 3 p. m. To save on your next building needs, go to Wilmington Lumber and Plywood Company, 645 North Lagoon, Wilmington.