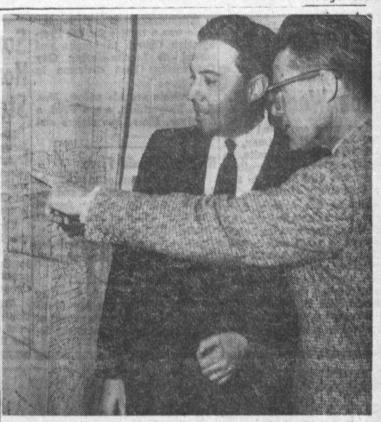

stern & Lomita

NUCKY WONDERS . . . SNAPPIN' CRISP, FRESH, TENDER! THESE BY GREEN BEANS ARE A WONDERPUL TREAT SERVED WITH PAYORITE CHUCK BOAST.

45¢ 48 Bags 69¢

WOODBURY'S SOAP

TURK VISITOR-Semih Akbil, first secretary of the Turkish Embassy in Washington, D. C., left, looks at map of Torrance, which is sister city to Konya, Turkey. The Turkish diplomat is being shown around by Jack Schmidt, president of the Torrance Rotary Club, which heard the visitor at a luncheon speech yester-