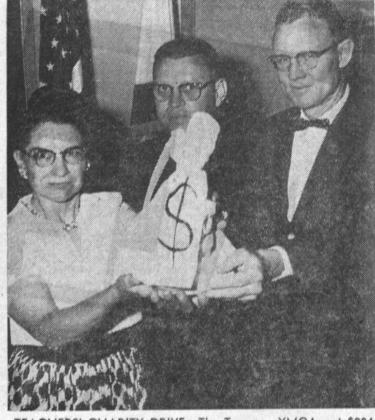

TEACHERS' CHARITY DRIVE-The Torrance YMCA got \$984 from the Torrance Education Association's annual charity drive. Local teachers collected \$6553 in their united campaign, with 14 charities getting funds. Here, Mrs. Muriel Cassidy, TEA charity chairman, and Ed Sheets present Scott Albright, YMCA representative, with his share of the funds. The teachers also donated two \$600 scholarships to local high school seniors.

Mrs. Muriel Cassidy, the T.E.A. charity chairman, made the presentations to the various representatives of the charities.

Family Movie Night

Donation price is 40c for chil-lren, 60c adults and \$2 a family. Advance reservations may be obtained by calling FR 5-4441, FR 5-0680 or FR 8-1081. Child care