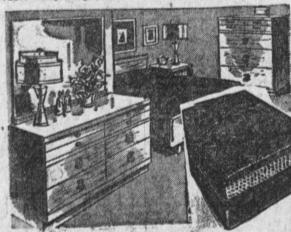

Colonial Bedroom Set

(Honeytoned Salem Maple). Includes: @ Dresser with Mirror • Full size Poster Bed • Box Spring \$700 Matching Mattress .

viscose including padding-choice of colors, total of 288 ft. of carpeting