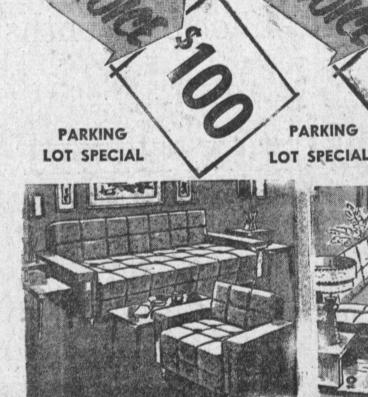

BEDROOM SET

case Headboard @ Dovetailed Drawers @ Center Drawer Guides • Plastic Finish Tops • 4-Dr.
Matching Chest FREE to first 25 Customers .... 100

PARKING

Long Wearing Fabrics, 3 Table, 2 Lamps included. Center curve 39.95 additional.

2-Pc. Hardwood Construction with Tempered Coil Springs Included: @ Divan @ Matching or Swivel Chair @ 2 Step On End Tables 6 1 Coffee Table (Choice of

board . Box Spring . Innerspring Mattress, Choice of Bable Grey or Charcoal @ Free 6.95 Bed