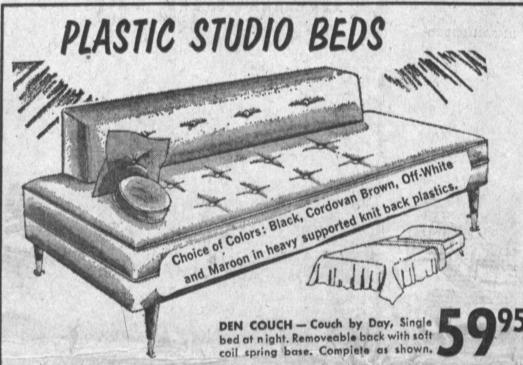

2 for \$49.88 ta. \$2588

Modern Swivel Chairsi

Open 9 to 9 p.m. **Memorial Day** 

\$50 Off! \$159.95 Modern Sleep Sofa

Includes Full Size Innerspring Mattress, Converts easily into double BED at night, Uphoistered in Tweed fabrics in Mocha, Emerald, Peacock, Charcoal.