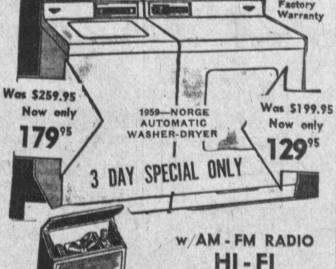

## \$128° \$199.95 GAS RANGE '59 full size, div. top \$159.95 • General Electric 3 DAYS ONLY

HI-FI 3 Speaker - 4 Speed SEEING IS BUYING! Always .158° \$279.95 Full Console

### Choose from

- O'Keefe & Merritt
- Norge RCA Phile
- · Hotpoint · Kelvingtor
- Admiral Wedgewood
- Westinghouse
  Zenith
- Emerson Olympic
- Grundig Telefunken

HI-FI - TV ALL MAJOR APPLIANCE