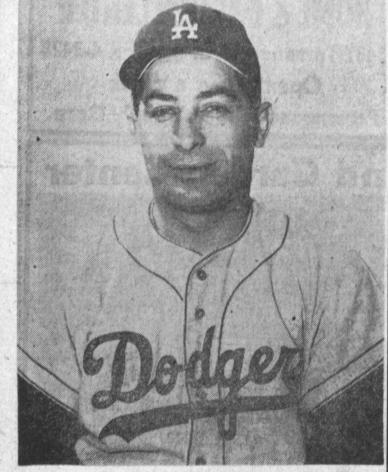

CARL FURILLO WELCOMES ALL HIS FRIENDS

"WARNING" - 72-HOUR SALE ONLY Thursday, Friday, Saturday, 9 A.M.—9 P.M.

\$150,000 INVENTORY GOING -GOING FOR \$68,500 - HURRY!!

CARL FURILLO - L.A. Dodgers Carl says-Bring the family; see the star of Daddy Long Legs on stilts, 15 feet tall; and Bo Bo, the clown