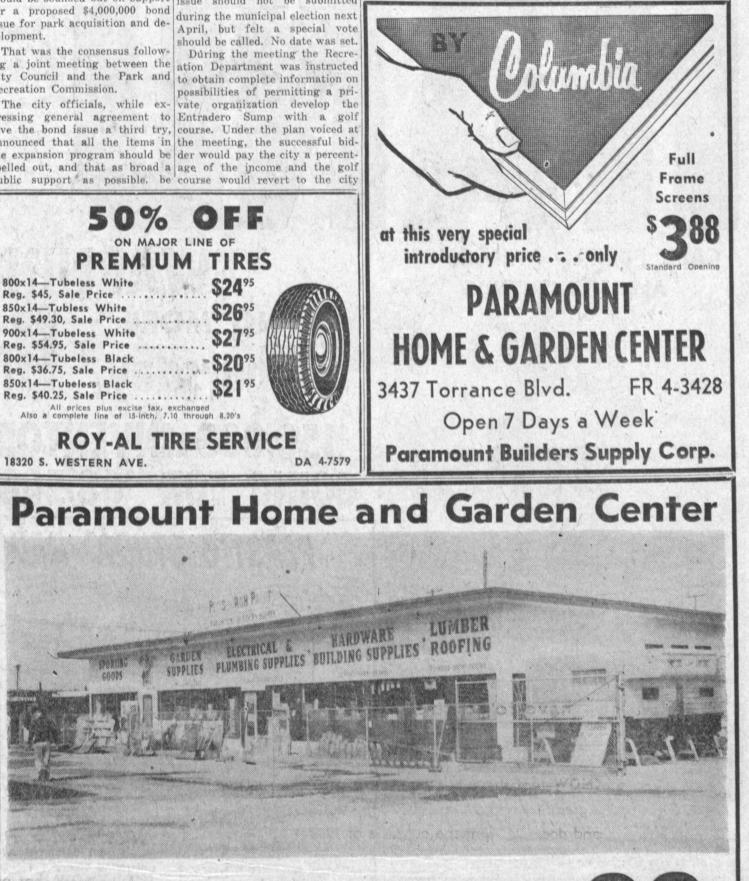

## Support for Bond **Issue Sought Here**

Representatives of civic, social solicited.

should be sounded out on support issue should not be submitted for a proposed \$4,000,000 bond during the municipal election next for a proposed \$4,000,000 and de-issue for park acquisition and de-April, but felt a special vote

That was the consensus following a joint meeting between the City Council and the Park and Recreation Commission.

The city officials, while ex- vate organization develop the pressing general agreement to Entradero Sump with a golf give the bond issue a third try, course. Under the plan voiced at announced that all the items in the meeting, the successful bidthe expansion program should be der would pay the city a percentspelled out, and that as broad a age of the income and the golf public support as possible, be course would revert to the city