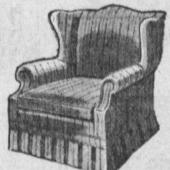

FREE

When You Purchase a Lane Duet Chest TWIN 12" L.P. RECORD ALBUM

DOUBLE DRESSER

Plate glass mirror, bookcase head-\$159

Distinctive
Early American Styled

HIGH-BACK WING CHAIR

Foam cushion. Many colors to choose From. Limited quantities.