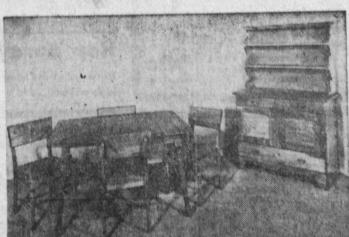

Reg. \$169.50

\$9950

Maple Dining Room Set

SALEM MAPLE FINISH.

Exclusively at
BAKER
FURNITURE

5-PIECE DINETTE

Table and 4 Chairs With Leaf \$3995