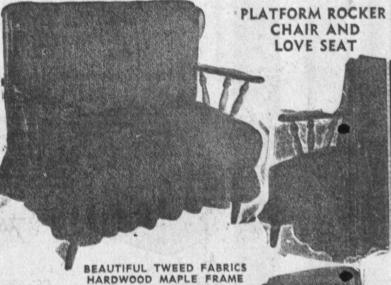

Contemporary 2-PC, CURVED SECTIONAL AQUA.
(1 only) All foam rubber. Must see this! Was \$499, NOW \$19900

DEN SET

BEAUTIFUL TWEED FABRIC HARDWOOD MAPLE FRAME FOAM RUBBER SEATS

\$159<sup>95</sup>

PIECES

PLATFORM ROCKER