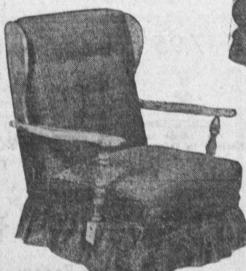

FREE

When You Purchase a Lane Duet Chest TWIN 12" L.P. RECORD ALBUM

DOUBLE DRESSER

Plate glass mirror, bookcase head-\$159

Distinctive
Early American Styled

HIGH-BACK WING CHAIR

Foam cushion. Many colors to choose From. Limited quantities.