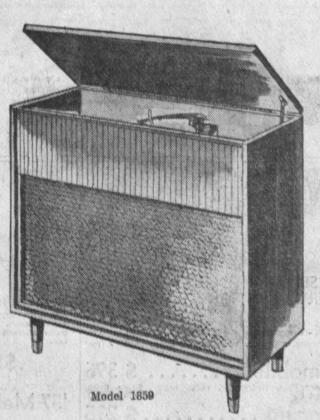

for Sales and Service and Information

TRADE-IN SALE!

This Is the

WEBCORRavinia Hi-Fidelity

featuring

- 4-Speed Magic Mind Changer
- 3 Speakers
- · Automatic Shutoff

Powerful 18-Watt Amplifier

BRAND NEW FULLY GUARANTEED

**REGULAR \$279.95** At Griffey's Only

ONLY \$8.00 PER MONTH Bank Terms

With your old radio, phonograph or TV, regardless of age, make or condition. Phone us or come in . . . FR 6-3444.

FOR OVER 33 YEARS IN THE SOUTH BAY AREA