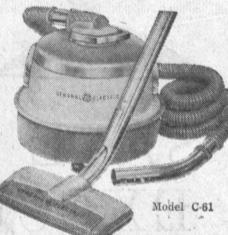

Cash and Carry

SWIVEL-TOP VACUUM CLEANER

BRAND NEW 1959 MODEL

- Full Size Cannister
- Double Action Floor Tool
- Powerful Motor
- Disposable Dust Bag Kink-proof Hose

Complete with All Attachments

\$3988

**EASY TERMS** 

**SWIVEL-TOP** VACUUM CLEANER

> With 1-Horsepower Motor Loaded with features too numerous to mention

> > See Our New Low Price

Easy Terms

VAC

New Model

CARPET SWEEPER

with Suction Bag PICKS UP DIRT, DUST, PAPER, HAIR, ETC. REG. \$15.95