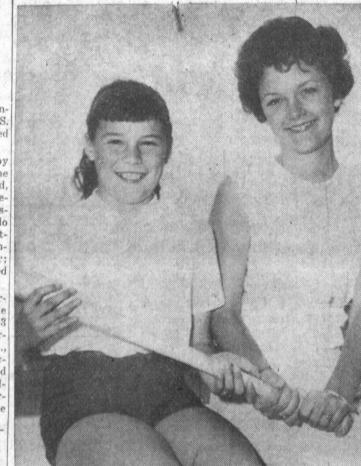

BASEBALL BEAUTIES—Selected as Miss Little League and Miss Baseball of Torrance, Saturday were these two girls chosen from several contestants sponsored by individual leagues. They are Linda Wetzel, 11, and Toni Mangiaglio, 16. Press Photo