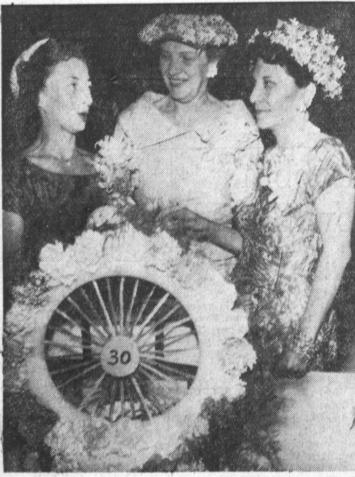

A FUN-FILLED INSTALLATION BRUNCH was held by Torrance Council of PTA Tuesday morning at the Civic Auditorium. PTAs from all the schools were represented with local talent providing entertainment. From left, Mmes. William Poser, president; Ray Reese, installing officer, 33rd district president and Kenneth Mc-Vey, outgoing president, chat following the affair.