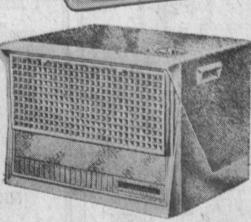

Extra-Large Cooler Top quality—room size for areas up

to 250 sq. ft. Has twin blower, powerful 3-speed motor, 4-way adjustable grill. Use as evaporative cooler or shut off water for air circulation

\$5.95 STURDY STAND