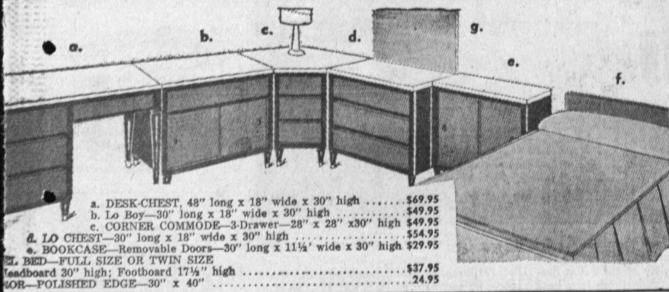

### MAPLE BEDROOM SETS

THIS IS ONE OF OUR FINEST BEDROOM SETS

LARGE 9-DRAWER DRESSER and Maple framed mirror. All heavy
plank top. Full size cannon ball bed. 2 large night stands. All hand Was \$512.00 ..... Now \$41000