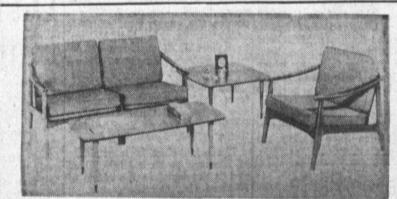

## **5-PIECE DANISH DEN GROUP**

Beechnut wood. Walnut stained. Foam cushions. Available in fabric or naugahyde.

of not 1, not 2, not 3, but 4 popular lengths
... Designed to fit your specific need!
Beautifully styled ... with lean, clean modern lines that will be in good taste for years to come. Covered in your choice of