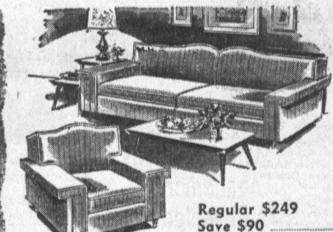

ALL OF OUR FAMOUS BRASS BEDS AND BRASS ACCESSORIES ALSO AT REDUCED PRICES

2-PIECE MODERN SOFA BED SET

In Decorator Colors - Sleeps 2. Including Matching

\$15995