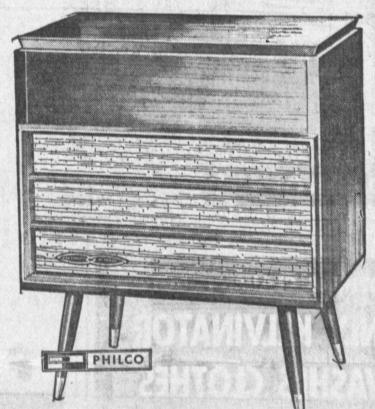

## 2 CABINET ENSEMBLES

50 WATT PEAK OUTPUT! MAGNIFICENT FM - AM TUNER. 4-SPEED AUTOMATIC RECORD CHANGER WITH AUTOMATIC SHUT - OFF. MULTIPLE BALANCED, MATCHED SPEAKER SYSTEM IN EACH CABINET! SEPARATE BASS AND TREBLE TONE CONTROLS! JACK FOR TAPE RECORDERS!

MAHOGANYS • MAPLES • BLONDS • WALNUTS • MODERNS PROVINCIALS • TRADITIONALS • CONTEMPORARIES

Philco Stereo high fidelity ensemble. Provincial match-to-maple styling, 20 watts of output. Powerful AM-FM radio. Models 1807-S and SA-2001.