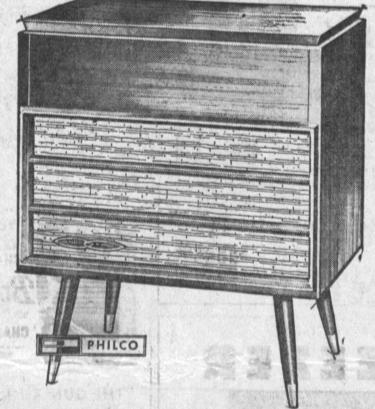

## 2 CABINET ENSEMBLES

50 WATT PEAK OUTPUT! MAGNIFICENT FM - AM TUNER. 4-SPEED AUTOMATIC RECORD CHANGER WITH AUTOMATIC SHUT - OFF. MULTIPLE BALANCED, MATCHED SPEAKER SYSTEM IN EACH CABINET! SEPARATE BASS AND TREBLE TONE CONTROLS! JACK FOR TAPE RECORDERS!

MAHOGANYS • MAPLES • BLONDS • WALNUTS • MODERNS PROVINCIALS • TRADITIONALS • CONTEMPORARIES

Philco Stereo high fidelity ensemble. Provincial match-to-maple styling, 20 watts of output. Powerful AM-FM radio. Models 1807-S and SA-2001.

Contemporary Stereo ensemble, selectly finished concert hall cabinet, Fildelitron sound system, 20 watt output. Powerful AM-FM radio. Models 1809-S and SA-2000.

PHILOD

Continental pair styled in Walnut. EXCLUSIVE Fildelitron sound system, 20 watts output. AM-FM radio. Models 1813-S and SA-2003.