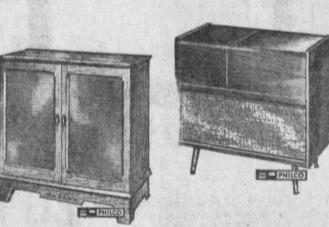

Contemporary Stereo ensemble, selectly finished concert hall cabinet, Fildelitron sound system, 20 watt output. Powerful AM-FM radio. Models 1809-S and SA-2000.

PHILOD

Continental pair styled in Walnut. EXCLUSIVE Fildelitron sound system, 20 watts output. AM-FM radio. Models 1813-S and SA-2003.