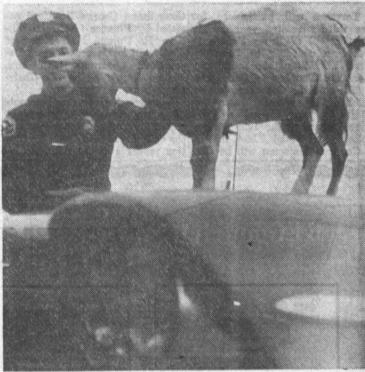

GETTING HIS GOAT-Policeman Frank Solis tries to lure goat from top of station wagon hood where it had taken a solid stand to prevent owner, Mrs. Vivian Max, from using it to summon goat catcher. She finally called police.

## This Billy Finally Got the Lady's Goat

There was only one problem Mrs. Walter Max encountered when she embarked on a shopping trip Mon-A goat was perched on the hood of her station wag-

She first noticed the billy when it chased her sons. Paul, 5, and Jimmy, 2, through their backyard at 2414

Mrs. Max decided to leave it there and bundled the children into the car to set off in search of the goat's owner.

The goat jumped right on the hood. This was too much for Mrs. Max, who thought the time had come to call police and got out of the car. The goat jumped off also and started chewing newly planted

When the housewife tried to chase the animal out of the flower bed, the goat chased her and she barely made it inside the house.

Officer Frank Solis, who arrived on the scene, finally cornered the billy on top of a scaffold in the backyard. He tied it to a post until Bob Corrao, South Bay Humane Society officer, put the goat in his paddy-

The animal expert surveyed the scene. 'I know goats are supposed to eat tin cans, but I never knew they went after whole station wagons," he mused.

Win Scholarships

OFFER SCHOLARSHIPS Scholarships amounting to George Yoshioka, 19, 21521 Perry St., Torrance, was present- \$4000 for violinists were aned with a scholarship award for nounced this week by Professor the first time by the Diesel Corp. Vlado Kolitsch. Auditions are during the fifth applied Technol- given at his studio, 1717 N. Vine ogy Scholarships awards pro- St., Hollywood, gram at Harbor Junior College.