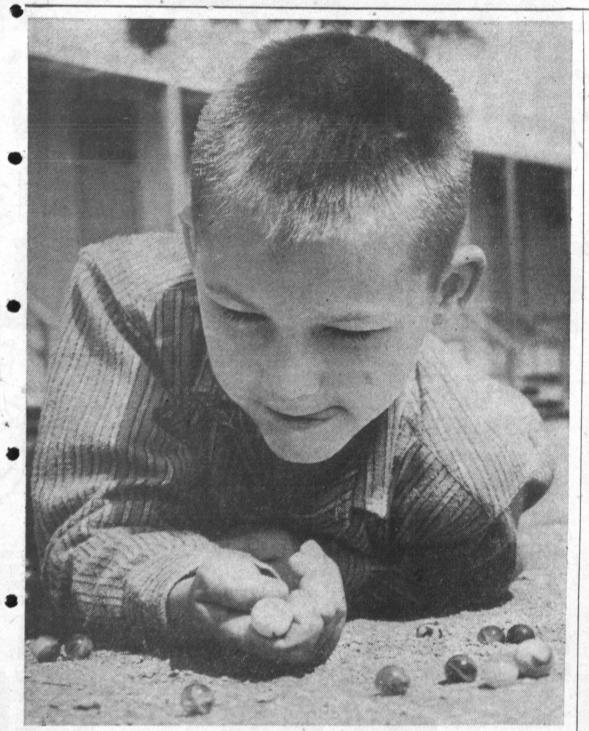

2"x11' Pole

SECTIONS)

White, Turk.

REG. \$8.95.

Reg. 16.95 Now Only

STEADY HAND-Ushering in the marble sea- popular spring game at Fern-Greenwood School son with bright eyes and steady hand is Mickey Stark, 9, of 905 Faysmith Ave., as he practices

playground during recess. Press Photo