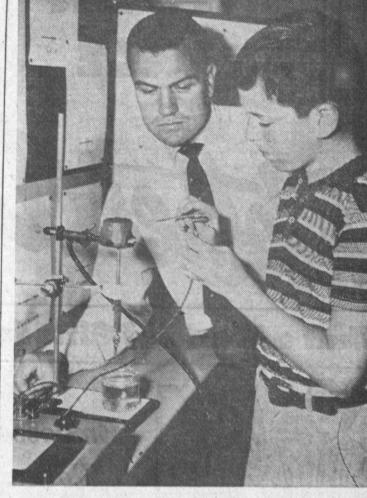

"THE BEER REFRESHING" IN CARTON OF 6, 12-02, CANS HAMMS BEER

HERMOSA BEACH Pacific Coast Hwy. at Gould Lane REDONDO BEACH Pacific Coast Hwy.—South Redondo

STUDENT SCIENTIST—Looking over an electroplating device which will be shown in the Southern California Science Fair, Los Angeles, are its creator, Dave Cann, 13, and his science teacher at Torrance High School, Clyde Christiansen. Dave created an apparatus which will goldplate any metal, wood, leaves or paper. "It is one of the best pieces of student work I have seen," said his teacher.