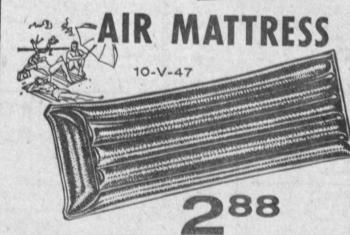

> SEE "ATTENTION" SOCIETY PAGE

Firestone SPECIAL PURCHASE!

\*SIX FEET LONG for maximum comfort and enjoyment! \*HEAVY-GAUGE VINYL with electronically-welded

seams for a long, trouble-free life!

\*ATTRACTIVE TWO-TONE COLOR COMBINATION! Bright red or yellow top, olive green bottom.