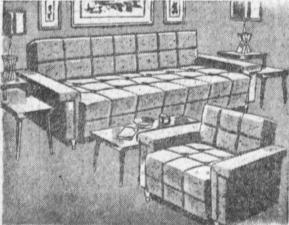

sale. — Regular 219.95. Sale price \$128.00

Gas Range Full size burner, divided top, auto. oven control, Ige. oven broiler. Regular 199.95. Sale price \$98.00

LIVING ROOM

Includes: Sofa and Matching Chair in Various Styles & Colors © 3 Handsome Tables © 2

Table Lamps in your Choice of Size & Styles 1100 & Colors @ 3 Handsome Tables @ 2

BEDROOM

Includes: • Large Dresser with Mirror • Full 54" Bookcase Headboard . Dovetailed Drawers . Center Drawer Guides • Plastic Finish Tops • 4-Dr: \$100 Guides . Plastic Finish Tops . 4-Dr.

Long Wearing Fabrics, 3 Table, 2 Lamps \$100 End Tables @ 1 Coffee Table (Choice of Included Center curve 39.95 additional

Colonial Bedroom Set

(Honeytoned Salem Maple), Includes: • Dresser with Mirror • Full size Poster Bed • Box Spring \$100 Matching Mattress .