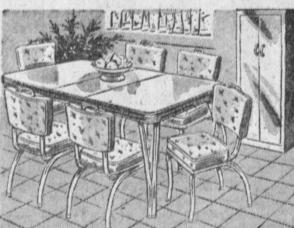

Includes: Large 36x48, open to 60", extension table, 6 full size foam chairs, choice of chrome, wrought iron, bronze tone, choice of colors, free utility cabinet in white metal and 16-pc. dinnerware set —