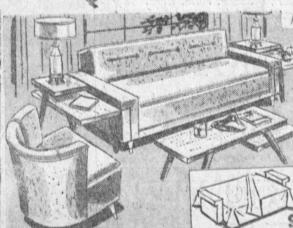

sale. — Regular 219.95. Sale price \$128.00

Gas Range Full size burner, divided top, auto. oven control, Ige. oven broiler. Regular 199.95. Sale price \$98.00

LIVING ROOM

Includes: Sofa and Matching Chair in Various Styles & Colors © 3 Handsome Tables © 2

Table Lamps in your Choice of Size & Styles 1100 & Colors @ 3 Handsome Tables @ 2

BEDROOM

Includes: • Large Dresser with Mirror • Full 54" Bookcase Headboard . Dovetailed Drawers . Center Drawer Guides • Plastic Finish Tops • 4-Dr: \$100 Guides . Plastic Finish Tops . 4-Dr.

Long Wearing Fabrics, 3 Table, 2 Lamps \$100 End Tables @ 1 Coffee Table (Choice of Included Center curve 39.95 additional

Colonial Bedroom Set

(Honeytoned Salem Maple), Includes: • Dresser with Mirror • Full size Poster Bed • Box Spring \$100 Matching Mattress .