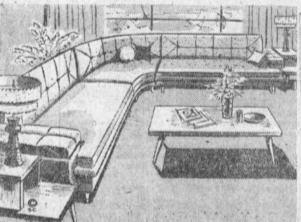

sale. — Regular 219.95. Sale price \$128.00

Gas Range Full size burner, divided top, auto. oven control, Ige. oven broiler. Regular 199.95. Sale price \$98.00

LIVING ROOM

Includes: Sofa and Matching Chair in Various Styles & Colors © 3 Handsome Tables © 2

Table Lamps in your Choice of Size & Styles 1100 & Colors @ 3 Handsome Tables @ 2

BEDROOM

Includes: • Large Dresser with Mirror • Full 54" Bookcase Headboard . Dovetailed Drawers . Center Drawer Guides • Plastic Finish Tops • 4-Dr: \$100 Guides . Plastic Finish Tops . 4-Dr.

Long Wearing Fabrics, 3 Table, 2 Lamps \$100 End Tables @ 1 Coffee Table (Choice of Included Center curve 39.95 additional

Colonial Bedroom Set

(Honeytoned Salem Maple), Includes: • Dresser with Mirror • Full size Poster Bed • Box Spring \$100 Matching Mattress .