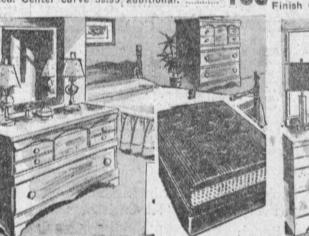

Table Lamps in your Choice of Size & Styles 1100 & Colors @ 3 Handsome Tables @ 2

BEDROOM

Includes: • Large Dresser with Mirror • Full 54" Bookcase Headboard . Dovetailed Drawers . Center Drawer Guides • Plastic Finish Tops • 4-Dr: \$100 Guides . Plastic Finish Tops . 4-Dr.

Long Wearing Fabrics, 3 Table, 2 Lamps \$100 End Tables @ 1 Coffee Table (Choice of Included Center curve 39.95 additional

Colonial Bedroom Set

(Honeytoned Salem Maple), Includes: • Dresser with Mirror • Full size Poster Bed • Box Spring \$100 Matching Mattress .

100 colors, total of 288 ft. of carpeting

2-Pc. Hardwood Construction with Tempered Coil Springs Included: . Divan Matching or Swivel Chair 2 Step

Includes: @ 6-Dr. Dresser with Mirror @ Bookcase Headboard . Box Spring . Innerspring Mattress, Choice of Bable Grey or Charcoal . Free 6.95 Bed Frame to first 25 Customers .