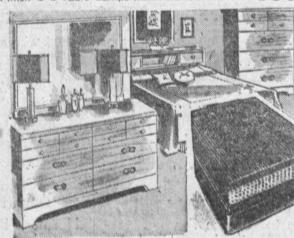

Table Lamps in your Choice of Size & Styles 1100 & Colors @ 3 Handsome Tables @ 2

BEDROOM

Includes: • Large Dresser with Mirror • Full 54" Bookcase Headboard . Dovetailed Drawers . Center Drawer Guides • Plastic Finish Tops • 4-Dr: \$100 Guides . Plastic Finish Tops . 4-Dr.

Long Wearing Fabrics, 3 Table, 2 Lamps \$100 End Tables @ 1 Coffee Table (Choice of Included Center curve 39.95 additional

Colonial Bedroom Set

(Honeytoned Salem Maple), Includes: • Dresser with Mirror • Full size Poster Bed • Box Spring \$100 Matching Mattress .

100 colors, total of 288 ft. of carpeting

2-Pc. Hardwood Construction with Tempered Coil Springs Included: . Divan Matching or Swivel Chair 2 Step

Includes: @ 6-Dr. Dresser with Mirror @ Bookcase Headboard . Box Spring . Innerspring Mattress, Choice of Bable Grey or Charcoal . Free 6.95 Bed Frame to first 25 Customers .