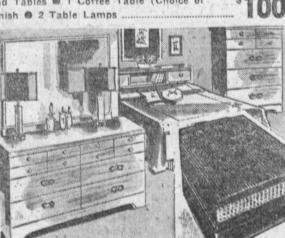

Table Lamps in your Choice of Size & Styles 1100 & Colors @ 3 Handsome Tables @ 2

BEDROOM

Includes: • Large Dresser with Mirror • Full 54" Bookcase Headboard . Dovetailed Drawers . Center Drawer Guides • Plastic Finish Tops • 4-Dr: \$100 Guides . Plastic Finish Tops . 4-Dr.

Long Wearing Fabrics, 3 Table, 2 Lamps \$100 End Tables @ 1 Coffee Table (Choice of Included Center curve 39.95 additional

Colonial Bedroom Set

(Honeytoned Salem Maple), Includes: • Dresser with Mirror • Full size Poster Bed • Box Spring \$100 Matching Mattress .

100 colors, total of 288 ft. of carpeting

2-Pc. Hardwood Construction with Tempered Coil Springs Included: . Divan Matching or Swivel Chair 2 Step

Includes: @ 6-Dr. Dresser with Mirror @ Bookcase Headboard . Box Spring . Innerspring Mattress, Choice of Bable Grey or Charcoal . Free 6.95 Bed Frame to first 25 Customers .