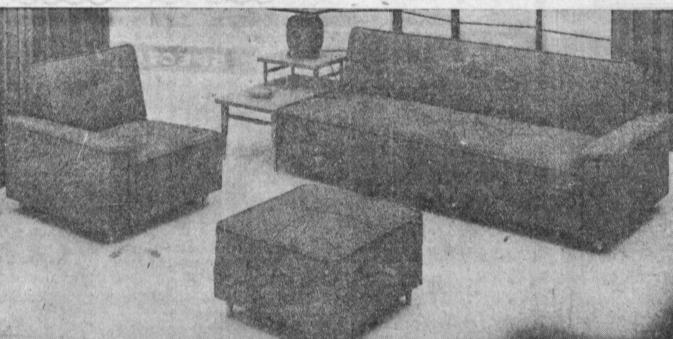

## Complete 11-Piece Living Room Group 11 Pieces Includes: • Large Modern Sofa • Matching Chair and Ottoman • Coffee Table • 2 End Tables • 2 Matching Lamps

• 2 Decorator Pillows Now Only .....

NO MONEY DOWN 24 MONTHS TO PAY