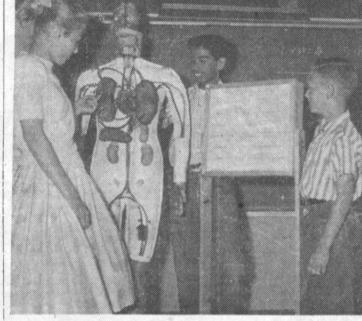

AN INSIDE LOOK-Getting their class model ready for open house during Public Schools Week are Donna Minich, Rudy Suarez and Steven Thomas, all members of Ralph Wilson's seventh grade class at Carr Elementary School. The model has "blood" which actually circulates and organs which light up through an elaborate electrical system. Made entirely by the students as a part of their science study, the body is an old store dummy.