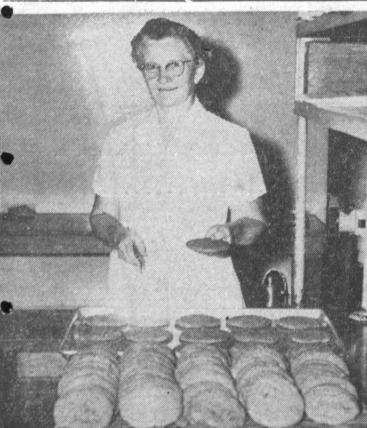

"FLYING SAUCER" cookies are greeted with real enthusiasm by "space age" hep youngsters of Torrance. Mrs. Mollie Hoke, Torrance High School cafeteria employe, looks over a batch of the goodies just out of the oven.

## Kids Cheer Space Age Flying Saucer Cookies

High school youngsters in Tor-rance are really hep to the Space Age, and they love the chewy "Flying Saucer" cookies served in local high school cafeterias.

School board members, parents and others have asked for the recipe after tasting the cookies, which are served daily in the Torrance and North High cafeterias. Nearly 1000 of the Space ge goodies are served daily.