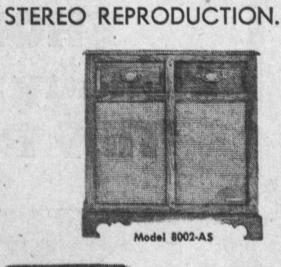

Floating Sound

 Sensation Floating Sound speaker chamber 30-Watt Amplifier with Frequency Display

The

4 Speakers

In Cherry Finish Also in blond, Mahogany, Salem Maple and Cherry finishes.

TRADE-IN ALLOWANCE FOR YOUR OLD HI-FI OR RADIO with purchase of above Hoffman Hi-Fi and Stereo Amplifier