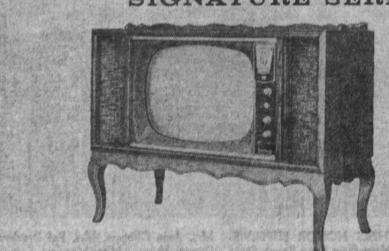

RY . . . EXCLUSIVE HOFFMAN

FEATURES IN TWO CHANNEL

STEREO HI-FI FOR EXCITING

G.E. HOFFMAN

ZENITH

SIGNATURE SERIES\*

GENUINE HARDWOOD CABINETS!

Model SP3551

15 Watts Push-Pull Amplification Model

SUPERB DECORATOR DESIGN!

## **MORE EXCLUSIVE FEATURES**

Here is the finest television manufactured. Here is the elegance and simplicity of classic furniture design in genuine hardwoods. And here are exclusive Hoffman features: Dyna-Touch power tuning that lets you change channels with the touch of a finger; Easy-Vision lens gives you a bright picture you can watch as long as you want without eye fatigue. You get exclusive Soundorama hi-fi sound, the finest in television. Here is television so fine it proudly bears the signature of its maker.

BLACK EASY-VISION LENS

EXCLUSIVE DYNA-TOUCH

Trade-in Allowance for Your Old TV with Purchase of Either Hoffman TV Shown.

Model 3541

21 - INCH Mahogany Finish Also in Salem Maple finish

REMEMBER

ONE BIG LOCATION IN THE HEART OF TORRANCE