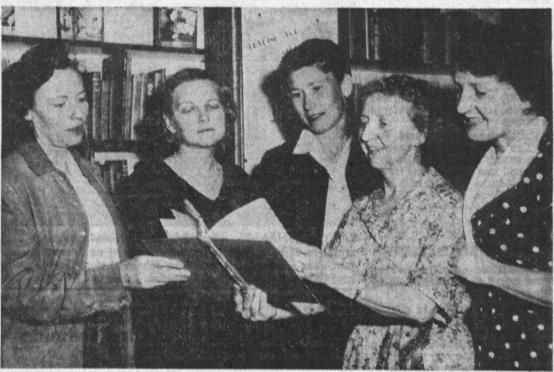

AVID BROWSERS-Looking over tomes at the North Torrance Library are "Friends of the Library," who met during observation of National Library Week. They are, from left, Mrs. Paul J. Hogan, president of St. Lawrence Martyr Woman's Council; Librarian Melba Bommar-

ito; Mrs. Alex Rosin, PTA Council library chairman; Mrs. Mary Ro'ers Smith, county library coordinator of children's books; and Mrs. Eloise Crain, member of the Library Commission. -Press Phote

PROUD WINNERS of the annual Pinewood Derby sponsored by Cub Pack 953-C, who built the little cars (with the help of dad, sometimes), are, from left, Dan Dohner, first place; Jimmy