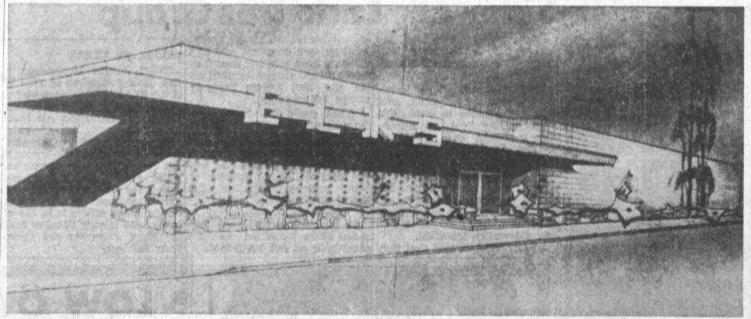

Dealer Authorized by Studebaker Corporation

to Service the Torrance Area

FRANK H. AFTON CO.

240 N. MARKET, INGLEWOOD

NEW ELKS CLUB-This is an architect's sketch of the new Elks Club, for which bids are now being received. The club house, to be constructed within six months on a one-acre parcel on the south side of Abalone St., south of Carson St., will cost ap-

proximately \$150,000, according to Exalted Ruler Marvin Pike. The building, which will include club rooms, a bar, restaurant, and other facilities, will have floor space in excess of 11,000 square feet.