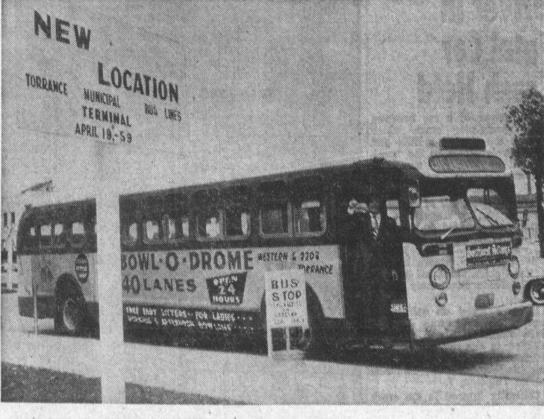

Persons may register by telephoning the course at FRontier

BUS STOP-Torrance Municipal Bus Lines today Sartori and Engracia Aves. Schedules for the started operating from a new terminal in a various lines have been posted. triangular park bounded by Torrance Blvd., -Press Phote