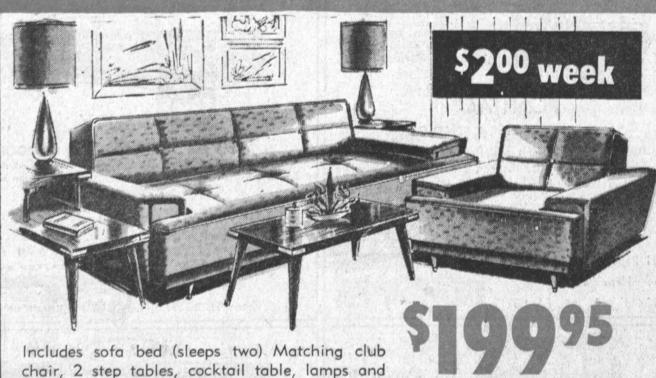

### PIECE SOFA BED ENSEMBLE

BURGESS ELECTRIC

3 TIER TID BIT

The perfect hostess gift. So convenient for party serving. Hand painted.

Authentic colonial styling. Plenty of room for displaying your treasures.