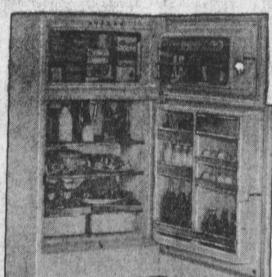

# 8 Pc. BEDROOM GROUP

BIG 14 FT. GIBSON REFRIGERATOR FREEZER

DOUBLE DOOR

> 100 pound freezer. Automatic defrost. Two large crispers. Freezer

Only \$3.00 A WEEK

door rack. Adjustable door racks. Butter compartment. Eas-E-Open