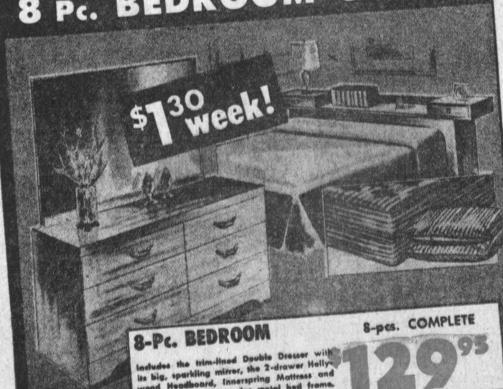

# 8 Pc. BEDROOM GROUP

BIG 14 FT. GIBSON REFRIGERATOR FREEZER

DOUBLE DOOR

> 100 pound freezer. Automatic defrost. Two large crispers. Freezer

Only \$3.00 A WEEK

door rack. Adjustable door racks. Butter compartment. Eas-E-Open