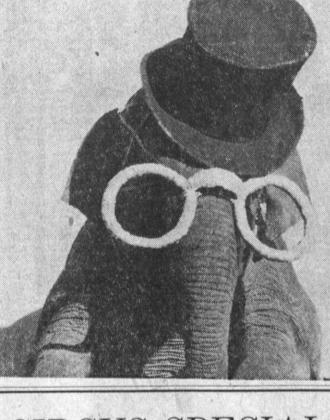

THE PERFOMING

ELEPHANT

## WALTERIA SHOPPING CENTER MERCHANTS

teria yesterday in the parking the youg and old. lot behind Owl-Rexall and Food

day, April 19. circus. Besides, Ruth, the 60-year- Shop, Vito Shoe Repair and Walold performing elephant, the teria Launderette.