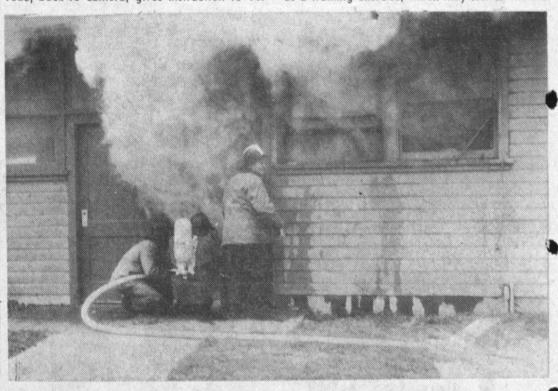

SMOKE-EATING HABIT — After the music period, other crews are assigned to probe what room at El Nido School was set ablaze, a group soon as the job was completed during a timed soon as the job was completed during a timed

caused the fire, with special attention to arson.

School Officials Burned Up as Flames Destroy El Nido

As flames started the destruc- they were moved to El Nido. tion of the old El Nido Elemen- Columbia School, for mentally Hotel, April 24-was annou school officials sadly allowed that they wished they didn't have that they wished they didn't have