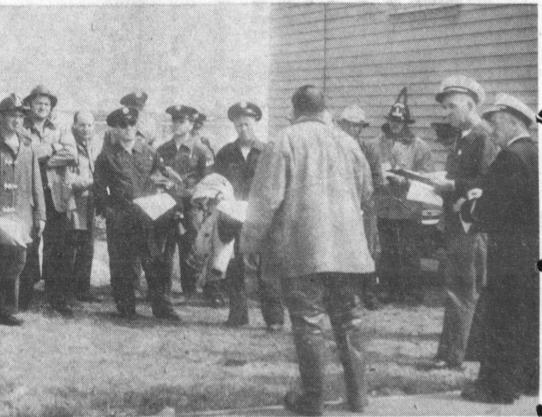

> > USE CLASSIFIED ADS

BURNING PROBLEM-Sheriff's Sqt. Ed Hatch- rance and Redondo Beach firemen before the er, head of the county arson investigation butorch is put to the abandoned El Nido School reau, back to camera, gives instruction to Tor- as a training exercise, which may last all month.