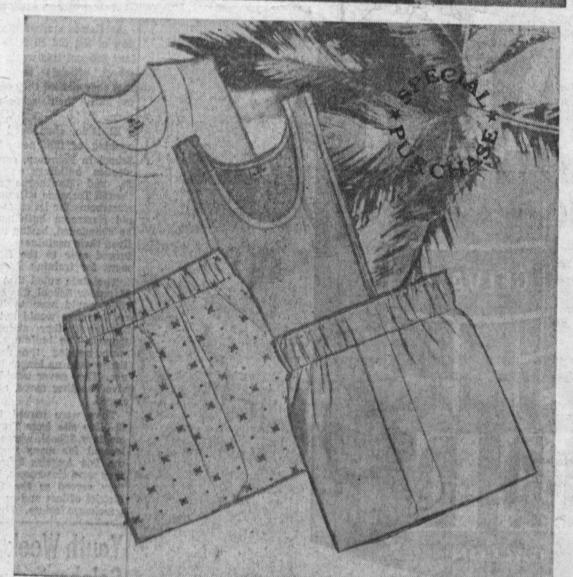

### dacron & cotton men's underwear sale

Machine washable, drip dry, and no for the busy housewife, and the traveling man, as well as best-for-the-budget.

65% dacron, 35% cotton shorts Boxers with heat resistant waistband, full cut, saddle seat, white, patterns. 30-44 1.29, 3/3.95.

dacron/cotton T shirts Shape retaining neckband, taped neck, shoulder seams, full cut. S, M, L, XL. 1.19, 3/3.55.

dacron/cotton rib shirts Reinforced neck, shoulder seams contour cut. 36-46. 1.19, 3/3.55.