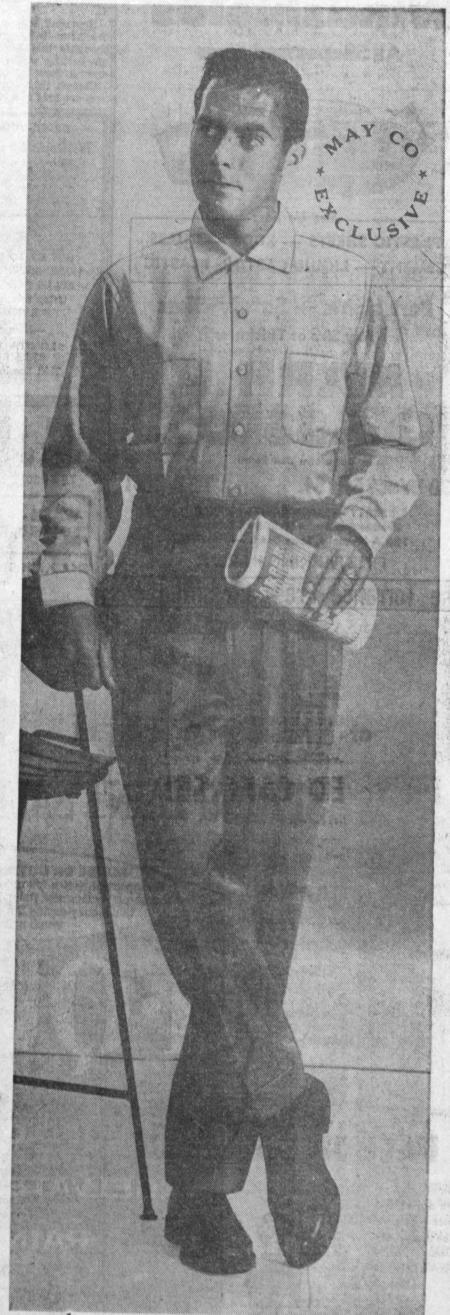

## our own macphergus stratacool dress shirt 2.99

Guaranteed satisfaction in these cool, no iron, summerweight dress shirts; laboratory tested (all thousand windows in them); sanforized; 1x1 piques, new lenoes, and scrim; the greatest of summer fabrics. Button down and regularized. ular vanishing band collars. White only. Long sleeves 14½-17, 32-35 sleeves. Short sleeves 14½-17.

Men's Furnishings, Street Floor