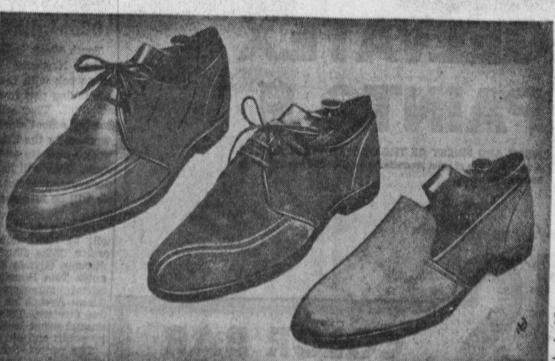

Men's furnishings, Street Floor

shag, glove leather men's casual shoes

5.00

Easy going casuals, just the thing to have underfoot all spring. Foot freedom and real comfort are assured from these flexible shags or glove leathers, with crepe soles, rubber heels. Sizes 6-11, 12. All medium widths; for E widths, order 1/2 size larger. Left to right:

3-eyelet moccassin vamp, tan, black glove leather.

swirl vamp 3 eyelet tie, gray, dirty buck shag. plain toe slipon, brown shag.

Men's Shoes, Street Floor