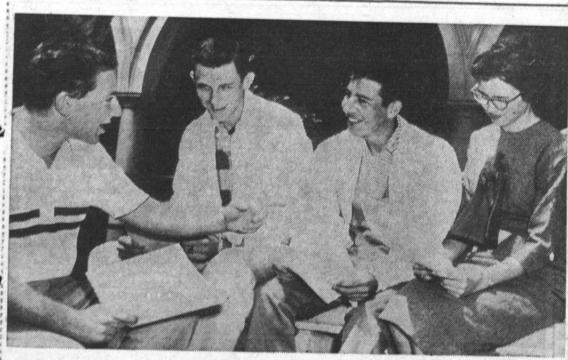

WINNING SCRIBES—Preparing for the presentation of their work on the Torrance High School One-Act Play Festival, April 24, are four winning writers. They are, from left: Walter

Janoff, Lynn Keller, Tony Garillo and Sally Mason. Rosemary De Camp is sponsor of the annual judging of original one-act scripts.

# Student Production of Own Plays Presented at Festival

The Torrance High School garet Blount, Ken Helphand and Original One-Act Play Festival Manford Mainer. will be held in the High School "They Shall Rise" is a serious

will be held in the High School Auditorium April 24 at 8 p. m. Three one-act plays written by Torrance High School students will be presented. They are "Decisive Moments" by Tony Carrillo, "They Shall Rise' by Walter Janoff, and "Just Like Irving' by Sally Mason.