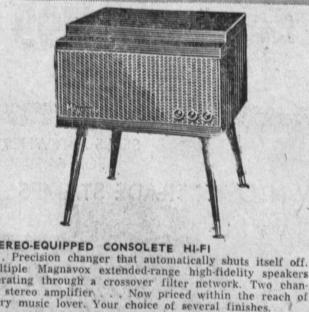

21"

199.90SALE PRICE

... Precision changer that automatically shuts itself off. Multiple Magnavox extended-range high-fidelity speakers operating through a crossover filter network. Two channel stereo amplifier. . . Now priced within the reach of every music lover. Your choice of several finishes.

SALE PRICE

69.90

STEREO-EQUIPPED CONSOLETE HI-FI