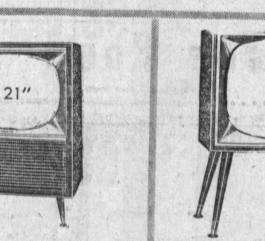

NOW ONLY

THE MAGNIFICENT CONCARD 21 Superior Magnavox quality. 262 sq. in. optically filtered screen. Full-transformer chassis. Easy-glide castors. Convenient top controls. Magnavox 8" high fidelity speaker. Your choice of mahogany, cherry finishes.

21-INCH CONSOLE At a limited-time only low price. Full transformer powered chassis, 262 sq. in, screen, optical filter, top controls and omni direction speaker. In choice of beautiful cherry,

219.90

SALE PRICE -

21-INCH TABLE SET ON LEGS Superior Magnavox quality at a terrific low price. Has convenient top controls, full transformer powered chases, optical picture filter, omni directional speaker plus focal-distance selector switch.

21"

199.90SALE PRICE

... Precision changer that automatically shuts itself off. Multiple Magnavox extended-range high-fidelity speakers operating through a crossover filter network. Two channel stereo amplifier. . . Now priced within the reach of every music lover. Your choice of several finishes.