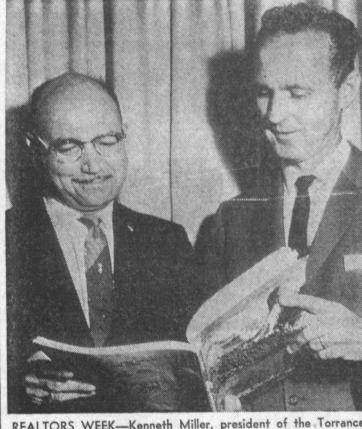

REALTORS WEEK-Kenneth Miller, president of the Torrance-Lomita Board of Realtors, discusses Realtor Week, to start Sunday, with Mayor Albert Isen, who has made an official proclamation of the event. A breakfast meeting at the YWCA Tuesday will be one of the highlights.