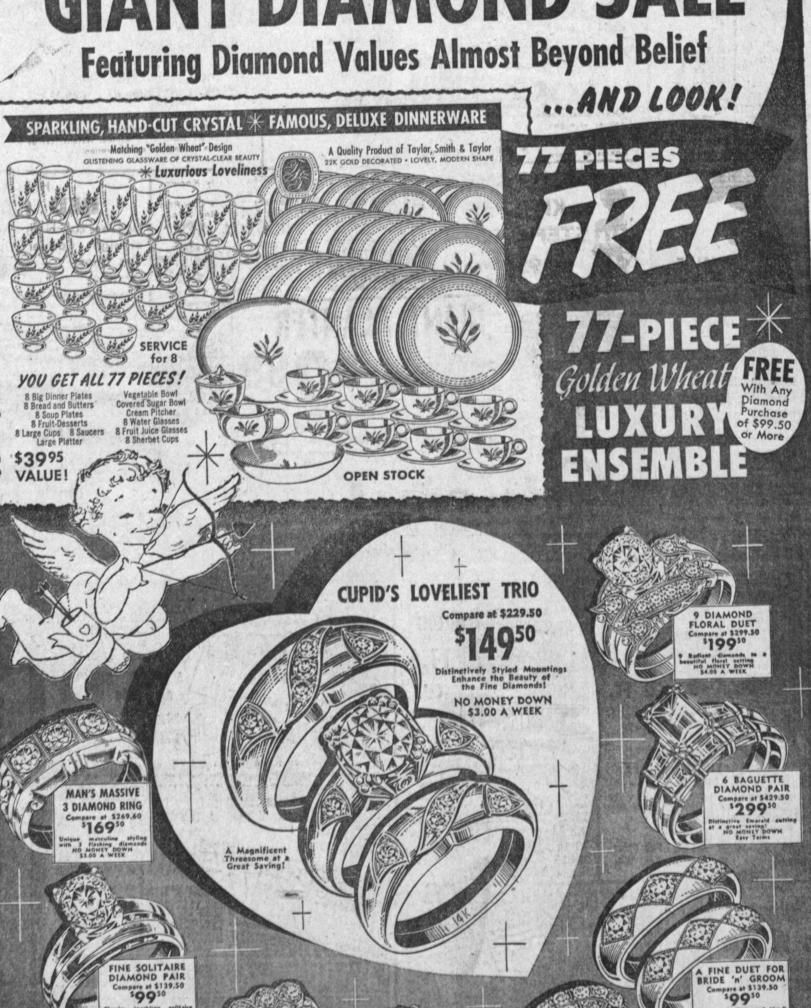

# LAWSON'S GIANT DIAMOND SALE

Trade and Save Full Trade-in

GENUINE

DIAMONDS

Guaranteed A Lifetime! IN WRITING

Allowance ON YOUR OLD DIAMOND RING NO MATTER WHEN OR WHERE

In Redondo Beach South Bay Center

14 DIAMOND WEDDING RING Compare at \$229.50 \$14950

1301 SARTORI AVE. EL PRADO AT SARTORI TORRANCE

15 DIAMOND PRINCESS RING Compare at \$139.50 \$9950

OPEN MONDAY & FRIDAY NIGHTS 'TIL 9 **PHONE FA 8-4313** 

Phone FR 9-3424

14K White or Yellow