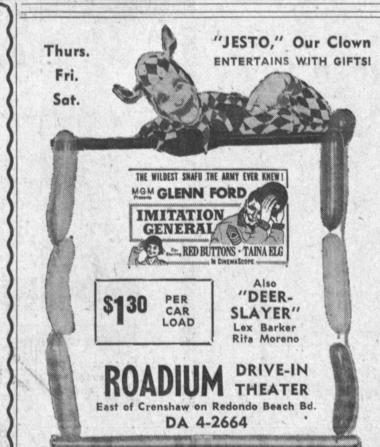

HAVE YOU SEEN

SPACE" Zsa Zsa Gabor Color by Deluxe

CinemaScope

"HORROR OF DRACULA"

The terrifying lover who died —yet lived!

Don't Dare See it . . . Alone!

Technicolor

Peter Cushing