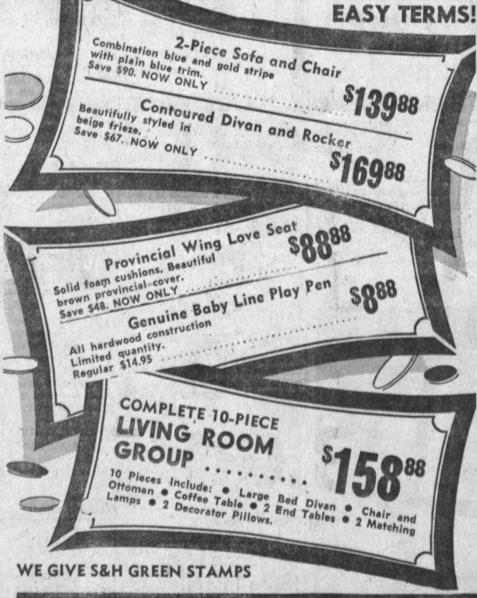

> BAR STOOLS Wrought Iron Swivel Seat

(4 Only) Reg. \$19.95

MAPLE PHONE STANDS Your Choice \$ 28

Many Colors

BANK OF AMERICA

DOWNTOWN TORRANCE (NEXT TO BANK OF AMERICA)

We Make your House a Home

At Least 49 to Choose From