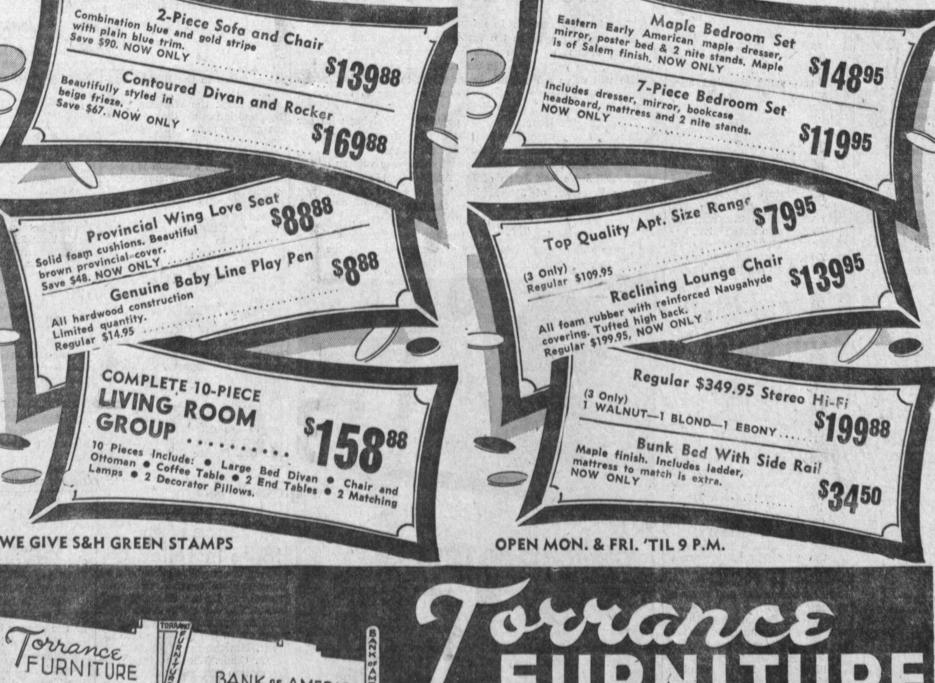

> BAR STOOLS Wrought Iron Swivel Seat

(4 Only) Reg. \$19.95

MAPLE PHONE STANDS Your Choice \$ 28

Many Colors

BANK OF AMERICA

DOWNTOWN TORRANCE (NEXT TO BANK OF AMERICA)

We Make your House a Home

At Least 49 to Choose From