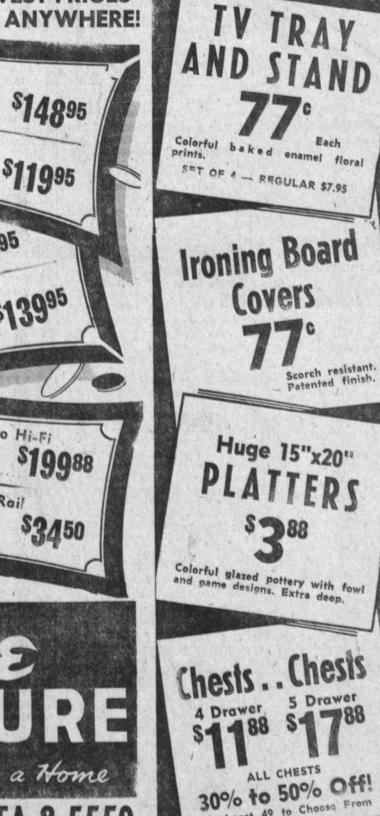

> BAR STOOLS Wrought Iron Swivel Seat

(4 Only) Reg. \$19.95

MAPLE PHONE STANDS Your Choice \$ 28

Many Colors

BANK OF AMERICA

DOWNTOWN TORRANCE (NEXT TO BANK OF AMERICA)

We Make your House a Home

At Least 49 to Choose From