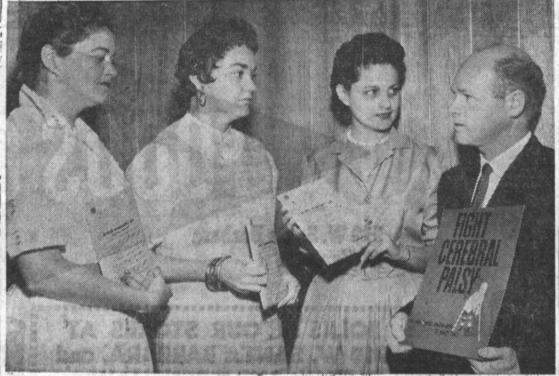

Two Nearby Locations Torrance . . . 1119 Sartori Ave. 254 North Harbor Drive - FR 2-9685

LAUNCH FUND DRIVE — Checking materials and plans for the May United Cerebral Palsy fund-raising appeal are, from left, Mrs. Lynn Y. Newman, Mrs. Dalton M. Davis and Miss Mary L. Fadel, respective chairmen in Gardena, Walteria and Torrance, and Marvin Heath, South Bay area coordinator of the drive.

### Heath to Head South Bay Area **Cerebral Palsy Fund Drive**

Marvin Heath, 1528 Cravens with cerebral palsy, the most Ave., has been appointed South cruel and costly multiple crip-Bay area chairman for United pler man knows, and that 17, Cerebral Palsy's anuanl May 000 persons in the county are appeal, according to D. Loring afflicted with this condition, I Marlett, countywide chairman realized how important it is for of the campaign, the "53 Min- all of us to help these people learn to adjust to their handi-

In announcing Healt's apcaps and lead happier, more pointment today, Marlett also useful lives," Health said. pointed out that he will be aid- Heath will draw on his comed in his work by Mrs. Dalton munity service experience gain-M. Davis, 5183 Willow Wood ed through Lions Club and Rd., Rolling Hills; Mrs. Lynn Y. Chamber of Comerce member-Newman, 2322 West 184th St., ship in organizing the area and Miss Mary L. Fadel, 304 campaign. His three attractive Paseo de la Playa. They are assistants, with the aid of the respective maangers of the neighborhood leaders, will di-Walteria, Gardena and Tor- rect the '53 Minute March" in rance offices of the Heath Es- their respective communities.