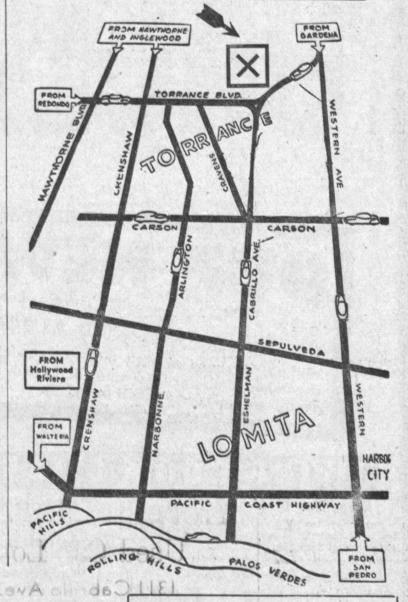

Only \$399

Highest Trade-in Allowances \* Easy Terms! TORRANCE

CHECK THE MAP FOR OUR EASY-TO-FIND LOCATION

Open Evenings Closed Sundays

'57 CHEVROLET

\$1695

'57 PONTIAC

op. Radio, heater, powerglide. Every-about it reflects the original owner's Your money's worth in performance

## WHAT?

1885 TORRANCE BLVD

A Car with a MONEY

Compartment? KFBPlan In big cars it's called a gas tank. In the English Ford line we call it the money compartment because of the enormous savings you make on gas. But that's only part of the saving—you make a big saving on the initial cost, tool Famous English craftsmanship, heavier steel than in many American cars, plenty of headroom, easy to drive in, traffic. See the money-saving English Ford line at: