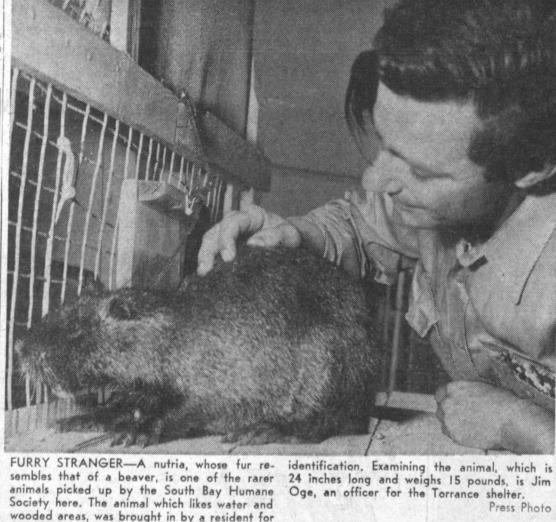

## Page Eight

SPECIAL PRE-EASTER EVENT

CHILDREN'S DA

wooded areas, was brought in by a resident for

DA 3-3555

**Realtors Named** GETS SAFETY AWARD James C. Reeves, of 700 Borto State Groups den Ave., driver for Pacific Motor Trucking Co., will receive a