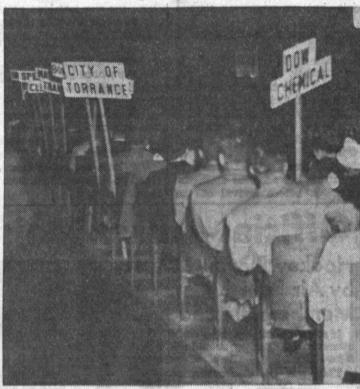

LISTENING TEACHERS-Appearing like a political convention, teachers are seated around placards designating their school as 1000 of them jammed Torrance High School auditorium to listen to keynote speech by L. B. Worthington, president of the Columbia-Geneva Steel Division. ——Press Photo