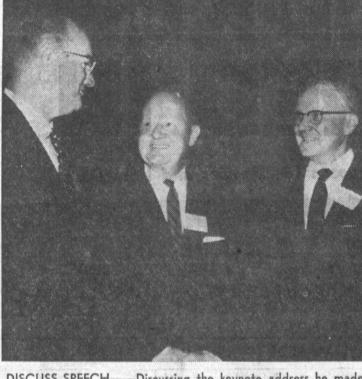

DISCUSS SPEECH-Discussing the keynote address he made on Business-Industry Education Day is L. B. Worthington, center, president of Columbia-Geneva Steel Division, flanked by Dr. J. H. Hull, left, school superintendent, and Fred Mill, president of the Chamber of Commerce.