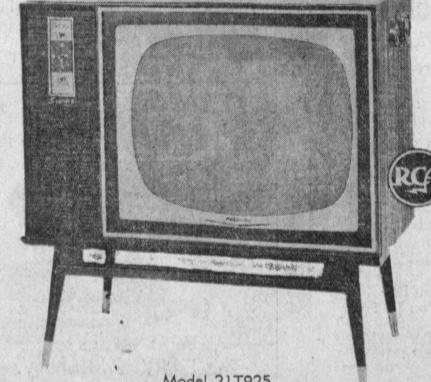

RCAVICTOR STUNNING NEW LOWBOY 21 INCH LOW-BOY CONSOLE

featuring . . .

- Clock and Automatic Timer
- Transformer Powered Chassis
- Stay Set Volume Control
- Power Surge Tube Saver Hardwood Cabinet
- 10% Greater Brightness

Regular \$319.95

Only \$10.40 Per Month

LOCAL BANK TERMS

Model 21T925

CLOCK and TIMER Works just like clock radio . turns set on and off at times desired . . . Shuts off automatically in case you fall asleep, etc.