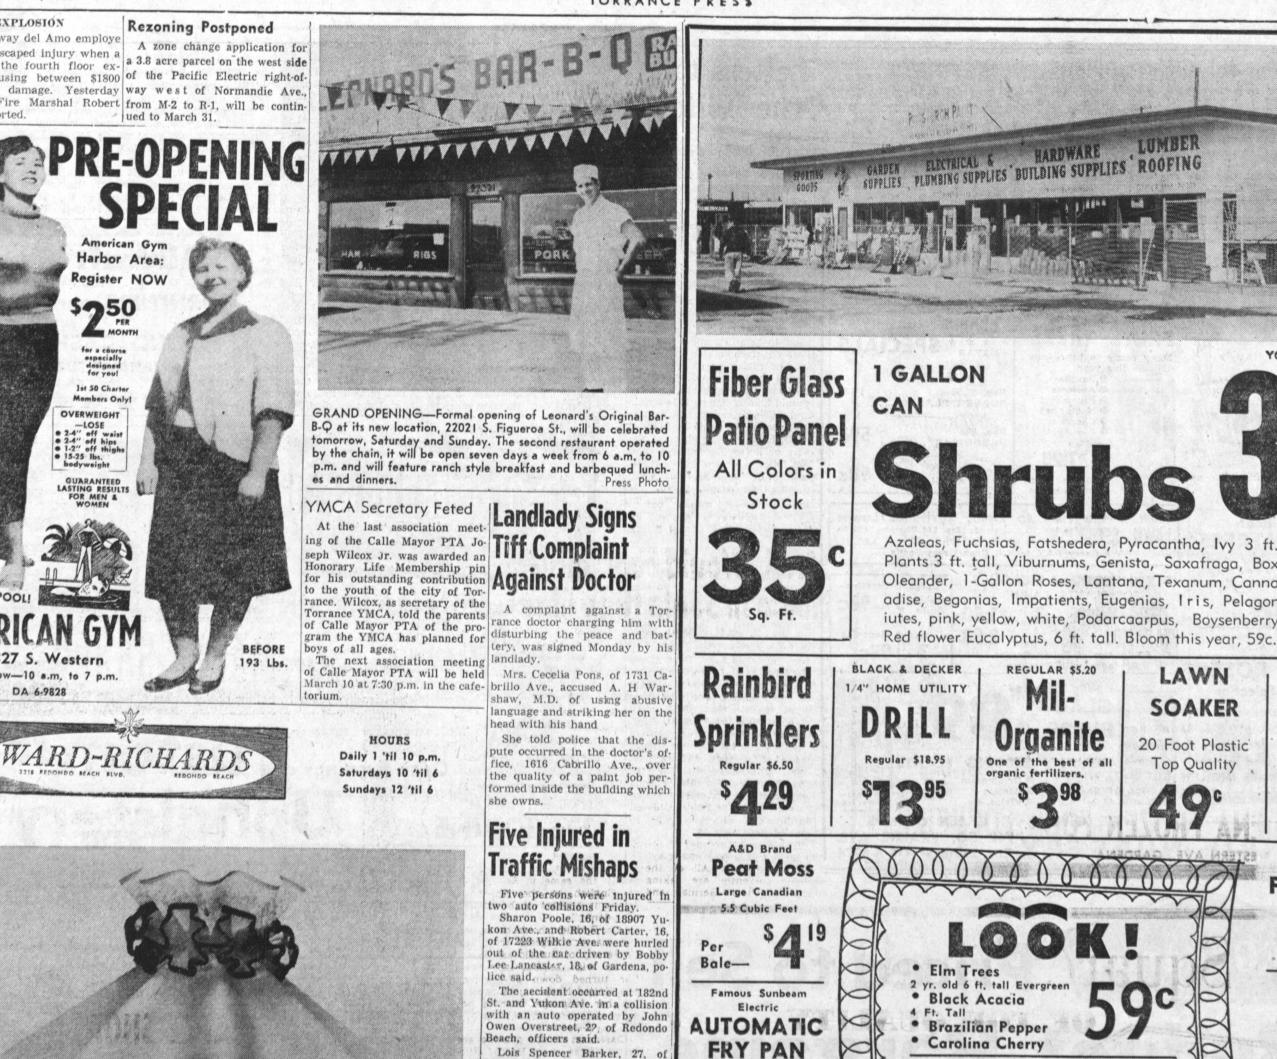

### Thursday, March 12, 1959

#### BOILER EXPLOSION

A Broadway del Amo employe narrowly escaped injury when a boiler on the fourth floor ex- a 3.8 acre parcel on the west side ploded, causing between \$1800 of the Pacific Electric right-ofand \$2000 damage. Yesterday way west of Normandie Ave., morning, Fire Marshal Robert from M-2 to R-1, will be contin-Lucas reported. ued to March 31.

> 250 PER

> > er a course especially designed for you!

1st 50 Charte Aembers Only!

-LOSE " off waist " off hips " off thigh

GUARANTEED

OVERWEIGHT

15-25 lb

AFTER

133 Lbs.

HEATED



YOUR CHOICE



Shrubs J Azaleas, Fuchsias, Fatshedera, Pyracantha, Ivy 3 ft. tall, Hedge Plants 3 ft. tall, Viburnums, Genista, Saxafraga, Boxwood, Guava Oleander, 1-Gallon Roses, Lantana, Texanum, Cannas, Birds of Paradise, Begonias, Impatients, Eugenias, Iris, Pelagoniums, Margeriutes, pink, yellow, white, Podarcaarpus, Boysenberry, Cotoneaster,

TUMBER

CARD VAR



**Open 7 Days A Week** 

26327 S. Western Call Now-10 a.m. to 7 p.m. DA 6-9828

> mishap at Hawthorne Blvd. and 238th St., officers said. The other car was driven by Bobbie Lawson, 49, of 23821 Park St., according to report.

. suffered init

Dad's Nite at Parkway "Dad's Night" was held at Parkway elementary school recently with Donald Johnson presenting an animated science film, "Our Mr. Sun."

Nominees for future election for the PTA Bo