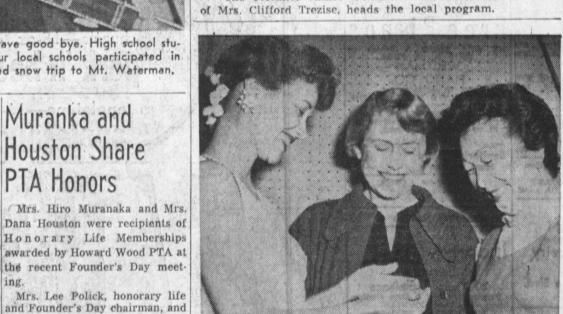

versity of Southern California, which works through local The Torrance Junior Woman's Club, under the direction

HONORARY LIFE MEMBERSHIPS were awarded to Mmes. Hiro Muranaka and Dana Houston at the recent meeting of Howard Wood PTA for their PTA service and community youth work. Mrs. Paul Braswell, president, shows the honored ladies the pins they will receive. From left, Mmes. Braswell, Houston and Muranaka.