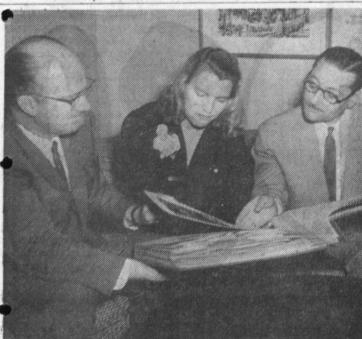

Muranka and

PTA Honors

Houston Share

A SCRAP BOOK FOR TURKEY made by sixth grade students at Sepulveda Elementary School is admired by Dr. J. H. Hull, superintendent of schools, Mrs. Jack Erving and Nejat Somnez, Turkish vis tor, following a speech by the Turkish information officer before the PTA Board of Education. Somnez will take the scrapbook to Turkey with him on his return.