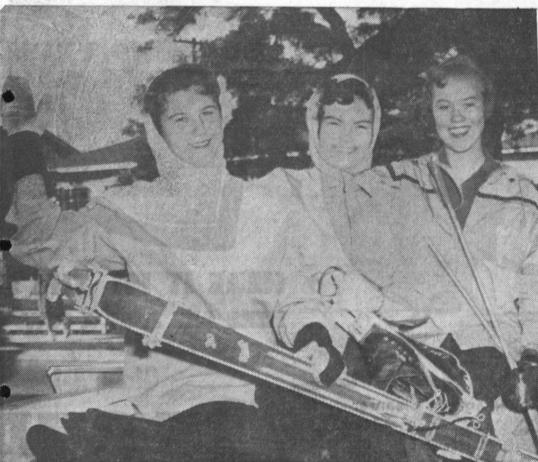

the way as YWCA members leave the sunny clime of Torrance for snow covered mountains. From left, Gerry Dilhus, Paula Blankenship and

OFF TO THE SNOW-Skis and parkas point Lynn Barrett wave good bye. High school students from four local schools participated in the recent co-ed snow trip to Mt. Waterman.