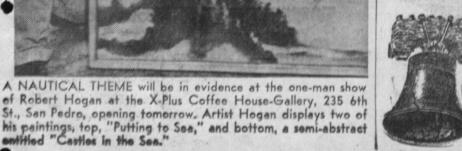

bert J. Yackle and Ben Holden with a skit presented by Mrs. Robert Hogan Bill Daugherty, Mrs. Russell Landscape Exhibit Hubert Bailey and Mrs. James Opens Tomorrow

Robert Johnson spoke on the "This Is the Sea" is the activities of the Indiany-Guides, theme of Robert Hogan's latest Interested fathers and sons may one-man show opening March

contact him at FR 6-1425. The nominating committee Gallery, 235 6th St., San Pedro. gave their report on officers for The exhibit will include 30 next year as follows: Mrs. Hunautical paintings in both realbert Bailey, president; Mrs. Rob- istic and semi-abstract repreert H. Whitney, 1st vice-presi-sentations. dent; Rolbert R. Dexter, 2nd vice- Hogan has had several onepresident; Mrs. Richard Gibson, man shows locally. He has 3rd vice-president; Mmes. John studied at Woodbury, Chouinhnston and Don Craemer, 4th ard and El Camino Colleges.