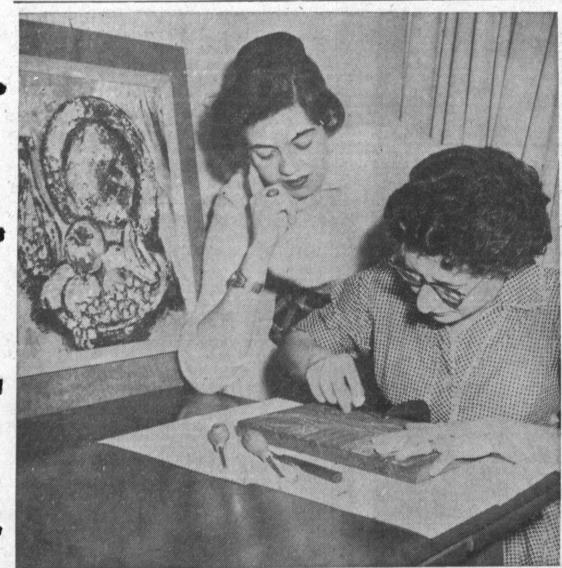

# for and about

MARY NETH, WOMAN'S EDITOR

represented in the March "People, Places and the left is by Mrs. Fairchild.

AN ARTIST AT WORK - Mrs. Vicki Feldon Ideas" exhibit of the Torrance Art Memberadds the finishing touches to a wood block as ship show. All media will be represented, from Mrs. A. Fairchild watches. Both artists will be oil to linoleum and block prints. Painting to