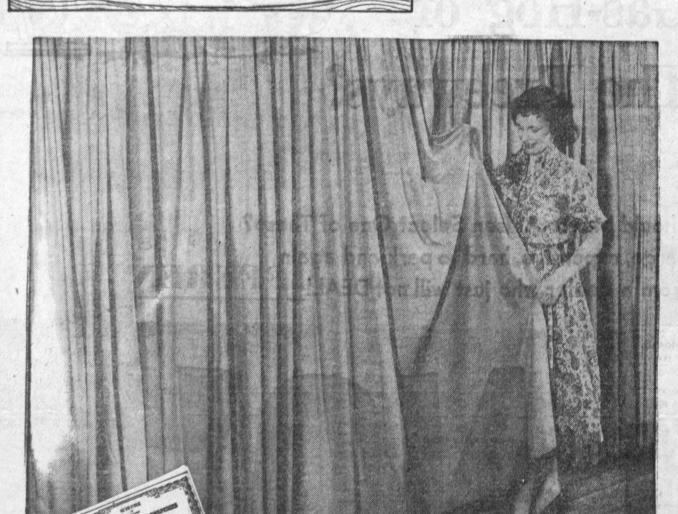

## 12 FEET WIDE ... 7 FEET LONG **READY-TO-HANG** Draperies

## The Famous SENECA ROOMAKERS

Solution-dyed Chromspuns . . . Guaranteed for 2 years not to fade ... 5 pinch pleats per width . . . Blind stitched seams.

| Seven Foot               | Widths               |
|--------------------------|----------------------|
| FOR WINDOWS<br>4 ft wide | \$500<br>\$5the pair |
| 6 ft. wide               | \$10% pair           |
| 8 ft. wide               | \$1250 pair          |
| 10 ft. wide              | \$1750 pair          |
| 12 ft. wide              | \$20% pair           |

"Shortle 4'6" Long 8 ft. wide ...... \$1000 the pair All Rods and

Hardware Available

**OUR GUARANTEE** 

If you buy furniture from us and find it priced for less elsewhere within 10 days—we will refund the difference in cash.