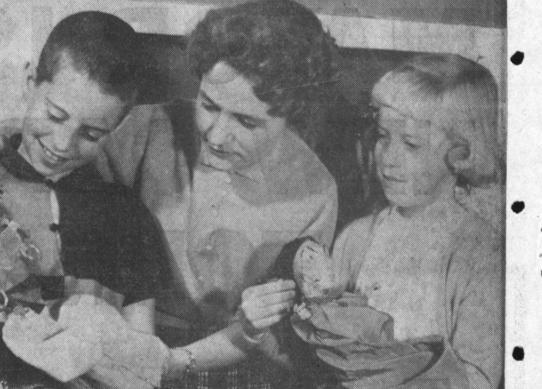

a puppetry course being given by the Recreation Department, are Jamie Woodburn and Suzy Horlander, who are enrolled in the six-

FRontier 8-2208

Adli-Swim School

Department, District Attorney and Marshal, in addition to offices for the Clerk of the Court.

PUPPETS AND PALS-Examining puppets in

weeks course. Mrs. Erika Muhl, instructor, will teach them how to make the puppets, and later how to manipulate them.