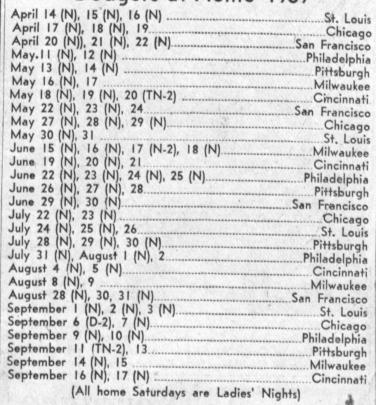

# Dodger Doings Dodgers at Home-1959

#### Dodgers on the Road-1959

| pril 10, 11, 12                              | Chi           |
|----------------------------------------------|---------------|
| pril 24 (N), 25 (N), 26                      | Chicago       |
| prit 27 (N)                                  | St. Louis     |
| April 29 (N) 30 (N)                          | Pittsburgh    |
| pril 29 (N), 30 (N)                          | Philadelphia  |
| Aay 1 (N), 2, 3 (D-2)                        |               |
| May 4 (N), 5 (N), 6                          | Milwaukee     |
| May 7, 8 (N), 9, 10                          | San Francisco |
| 1ay 25, 26 (N)                               | San Francisco |
| une 2 (N), 3 (N), 4 (N)                      | Cincinnati    |
| une 5 (N), 6, 7                              | Milwaukee     |
| une 9 (N), 10 (N), 11 (N)                    | Philadelphia  |
| une 12 (N), 13, 14 (D-2)                     | Pittsburgh    |
| aly Z (N), 3                                 | St. Louis     |
| aly 4, 5 (D-2)                               | Chicago       |
| 11y 9 (N), 10 (N), 11                        | Milwaukee     |
| IV 17 13 (N)                                 | O             |
| ily 14 (N), 15 (N)                           | Pittsburgh    |
| ily 17 (N), 18, 19 (D-2)                     | Philadalahia  |
| ugust 11, 12                                 | San Francisco |
| ugust 11, 12                                 | Chicago       |
| ugust 13 (N), 14 (N), 15 (N), 16             | St. Louis     |
|                                              |               |
| ugust 17 (N), 18 (N)<br>ugust 19 (N), 20 (N) | Cincinnati    |
| ugust 21 (N), 22, 23 (D-2)                   | Pittsburgh    |
| ugust 24 (N), 25 (N)                         | Philadelphia  |
| ptember 18 (N), 19, 20                       | San Francisco |
| ptember 22 (N), 23 (N)                       | St. Louis     |
| ptember 25, 26, 27                           | Chicago       |
| (N) Night (TN-2)Twi-Night Doubleheader       |               |
| (D-2) Day Doubleheader                       |               |
| (a.m) and ponnielledgel.                     |               |