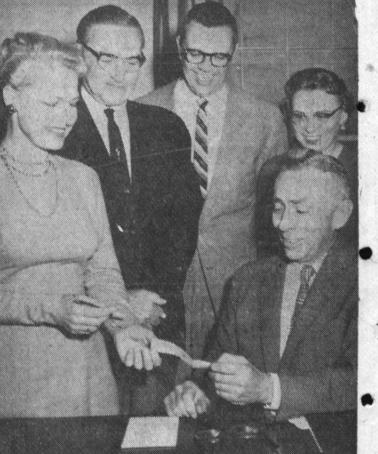

Use Press Classified Ads

CHAMPAGNE CHECK-\$5000 proceeds from preview benefit party of Broadway Del Amo store is presented by Mrs. William R. Bergmann of Palos Verdes Women's Club to Alfred Thomas, Harbor General Hospital administrator. Looking on from left are Dr. Leonard West, medical director of the hospital, William Belding, general manager of Broadway and Mrs. J. G. Louvier of Torrance Woman's Club. Press Photo