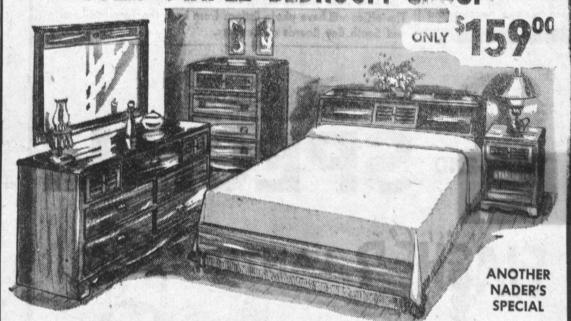

## SOLID MAPLE BEDROOM

\$6900 NIGHT-STAND \$2400

MAPLE

Milk Stool

SMART LOUVRE FRONT STYLE BEDROOM GROUP INCLUDES:-

● 7 Drawer Double Dresser ● Plate Glass Mirror ● Headboard or Poster Bed IT IS WORTH TWICE THE SALE PRICE!