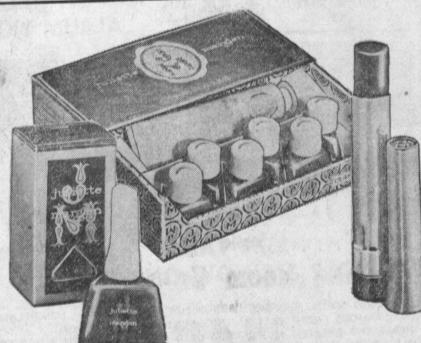

JULIETTE MARGLEN COLOR EXCITEMENT

Nail glace set

Each manicure a masterpiece. Set includes Rembrandt, Ruby Glace, Rousseau Rouge Glace, Cezanne Cerise Glace, Base Coat and Sealer. Nail Glace.....each 1.50 Lipstick.....