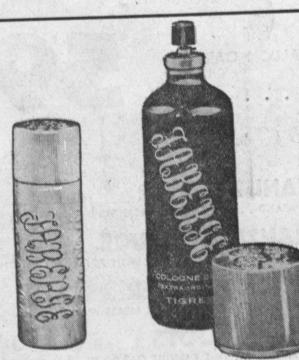

All plus 10% Fed. Tax.
COSMETICS — STREET FLOOR

Hawthorne at Sepulveda Blvd. in Torrance FR. 6-8744

FABERGE COLOGNE SPRAY FOUR FRAGRANCES

Essence elegance in Aphrodisia, Woodhue, Tigress or Flambeau. Truly a thoughtful gift of pleasures fit for a princess. Gold metal refillable case.....