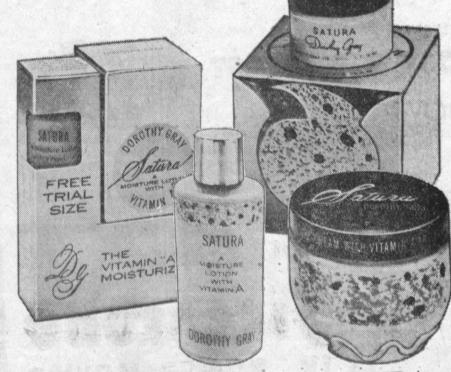

DOROTHY GRAY'S SATURA WITH BONUS TRIAL OFFER

Cream 3.50, \$5 Lotion \$3

Try this moisture cream that lives up to its promise of a smoother, softer skin instantly. Dorothy Gray offers a trial size bottle of Moisture Lotion or Cream with every regular purchase. If Sutra's trial size doesn't live up to its "beautiful" promise, return the regular purchase for full refund.