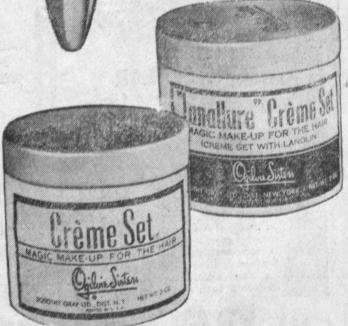

OGILVIE CREME SET OR LANALLURE

reg. 1.25 75¢ 2-oz. size

With Creme Set your hairdo will last longer . . . makes hair easy to manage, freshens dry, brittle ends, softens, smooths wiry wisps. If your hair is extra dry, use Lanallure with special moistening lanolin. You'll be amazed at the results.