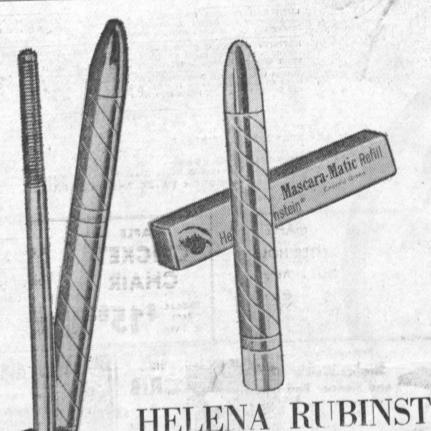

### HELENA RUBINSTEIN'S MASCARA MATIC In 5 colors

A golden wonder that combs, curls and colors lashes with just one magic stroke! The metal stem with lash-guiding grooves applies liquid mascara without caking or uneveness, .. eyelashes look so much longer, fuller. Mascara is waterproof, streak-proof ... comes in black, brown, navy, royal blue or emerald green. Refill . . . 1.25