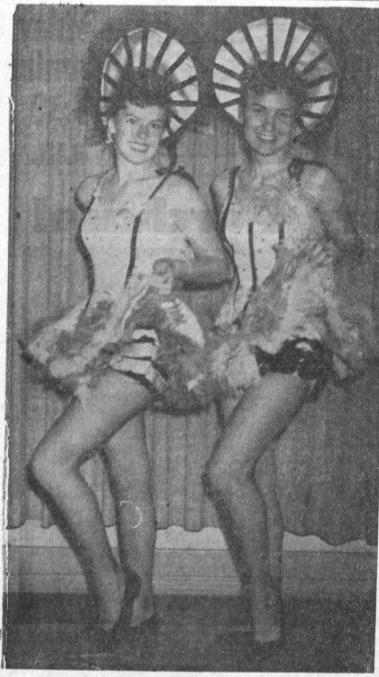

ENTERTAINERS-Suzy Woods and Louise Jewell will be in the cast of Elks-a-Poppin', a variety show to be presented by the Torrance Elks Feb. 26, 27 and 28 at Torrance High School auditorium. Show will go for charitable work and the lodge's build-