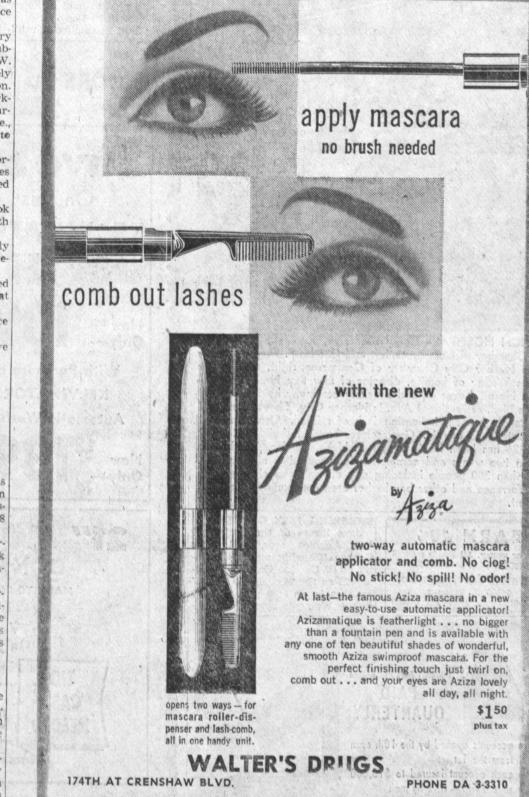

Fleming PTA Are Hosts | The meeting was followed by George D. Weeks, Cecil Hachiya, lie, J. Stafford, Judson Bowers, Fleming Junior High PTA a potluck luncheon, the follow luncheon off of the Little Theatre. Ruth Ware, Joheph But'er, son, A. A. Venable, Harry Bail-der.