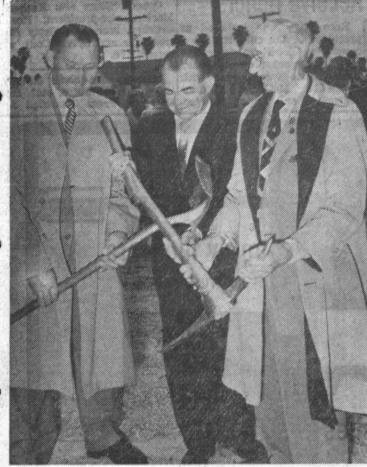

LAUNCH HOSPITAL-Henry Matthews, President of the Lomita Chamber of Commerce, left and Charles F. King, secretary of the Harbor City Chamber of Commerce, right, confer with Yernon Walker of Lomita, director of new Bay Harbor Osteopathic Hospital over ground breaking ceremony held Sunday at Lomita Blvd. at President Ave. in Harbor City. Shovel bend and pick handle broken, indicating lack of rainfall. Ceremony got over just ahead of rain. Contract for hospital building to cost \$775,226 has been let to Ernest R. Hahn, builder. Work is to start in two weeks and completion is expected in nine months. More than 300 people including city officials and civic workers from Torrance and other bay harbor area communities took part