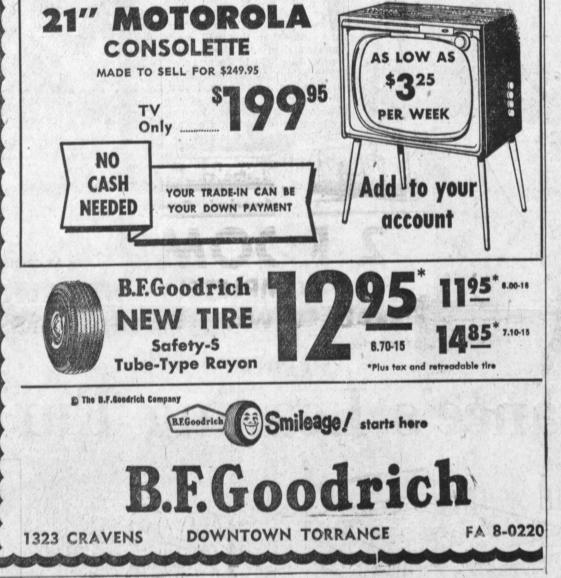

MORE B.F. Goodrich Specials

QUALITY

SCRATCH

YOUR CLOTHES

· WATERPROOF BOTTOM

AVAILABLE IN RED OR YELLOW

ONE PIECE - EASY TO WASH WILL NEVER SAG OR STAIN

. CUSHION SOFT - CAN'T MAR OR