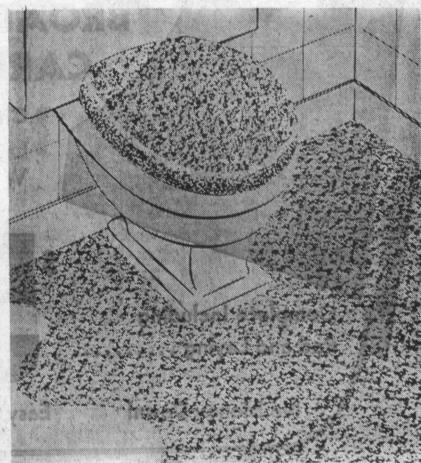

## Bathroom Carpet Wall-to-Wall

Easy to 'Do It Yourself'-No Tacks or Glue Needed

Matching Lid Cover

Pink - Blue Charcoal Coral - Aqua Cocoa - Gold Surf Green Emerald Green Orchid - White

Special kit comes with 5 ft.x6 ft. width of lush cotton pile carpeting and heavy Kraft paper for making pattern of your bathroom floor. Just cut the carpet to your pattern and pat into place. Pick it up for washing . . . It's machine WASH-ABLE and fluff dries to its natural beauty. Preshrunk and has latex backin, too.