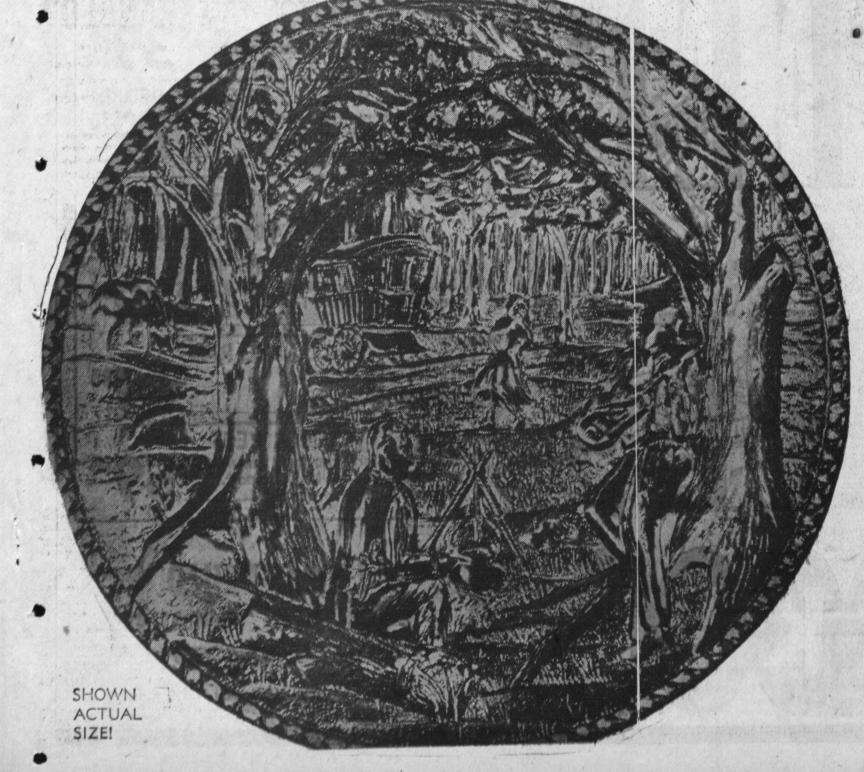

## 8" Brass Plaques

Imported from England

CHOICE OF EIGHT SCENES 500 IN STOCK!

Finely detailed bas-relief scenic plaques, 8 inches in diameter, of heavy, tarnish-proof solid brass that never needs cleaning. Ready to hang!

> Many Other Sizes and Shapes At Comparable Prices!

OPEN A REVOLVING CHARGE ACCOUNT