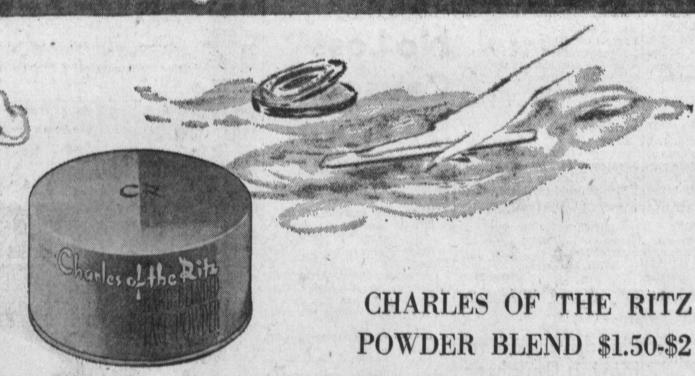

"White A La Carte." Wear it under pastels and it lightens, wear it over and it highlights!

POWDER BLEND \$1.50-\$2

The age-old art with the most personal touch . . . a handblended powder, achieving the one shade of face powder made-to-your order . . . the shade that flatters you most! Pressed powder compacts . . . \$2, \$5.